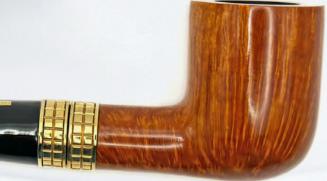

#### GEORGE DOUBLE RING

Colour: Light Brown Shape: Z-Classic Half Bent Ring: Double Ring Yellow Gold Plated Filter: 9 mm