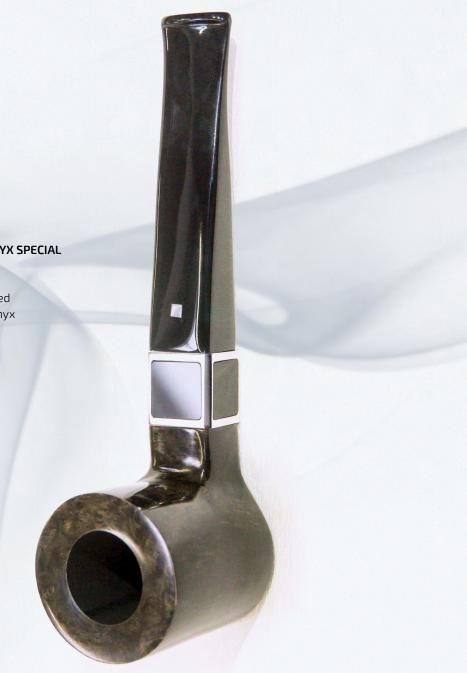

#### EDUARD BLACK ONYX SPECIAL

Colour: Black Shape: Z-Cube R Ring: Rhodium Plated Gemstone: Black Onyx Filter: 9 mm

## BLACK ONYX