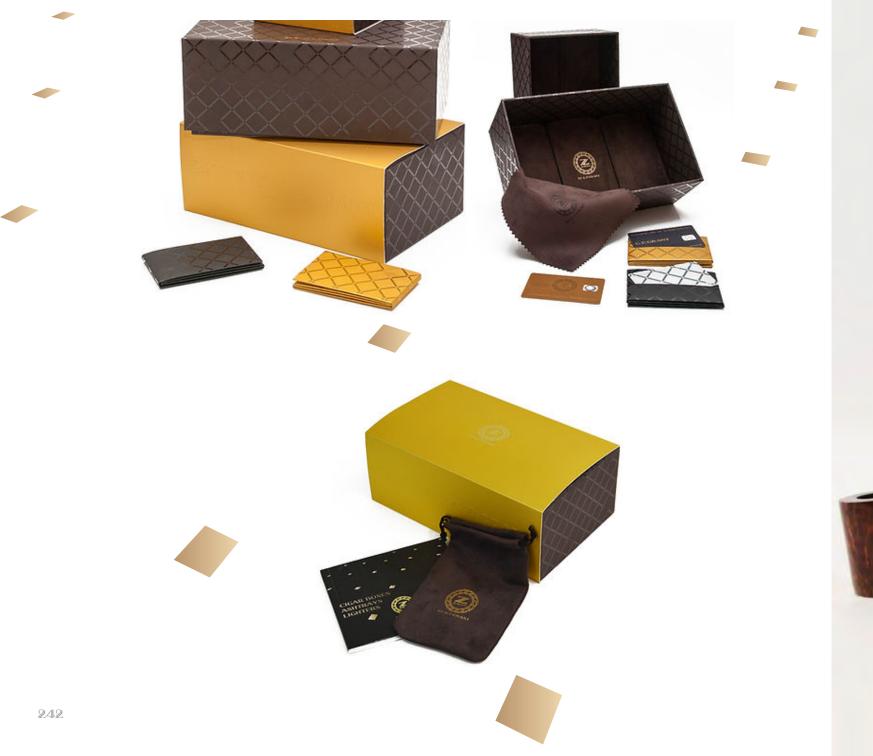

Collection is available in two gift sets in special boxes: Set of 4 pipes Four Seasons. Limited by 25 sets. Numbered 1-25. Set of 4 pipes Four Seasons. Limited by 10 sets. Numbered 1-10 with cufflinks which are made of relevant precious stones and metals like pipes.