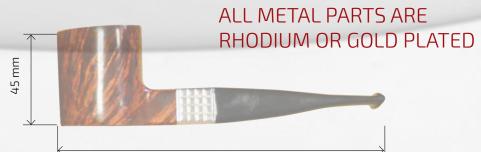

## HAND MADE BY

Mastro de Paja dal 1972 in Italy

GEORGE CLASSIC

Colour: Brown Shape: Z-Classic Ring: Z-Ring Rhodium Plated Filter: 9 mm

ALL METAL PARTS ARE RHODIUM OR GOLD PLATED