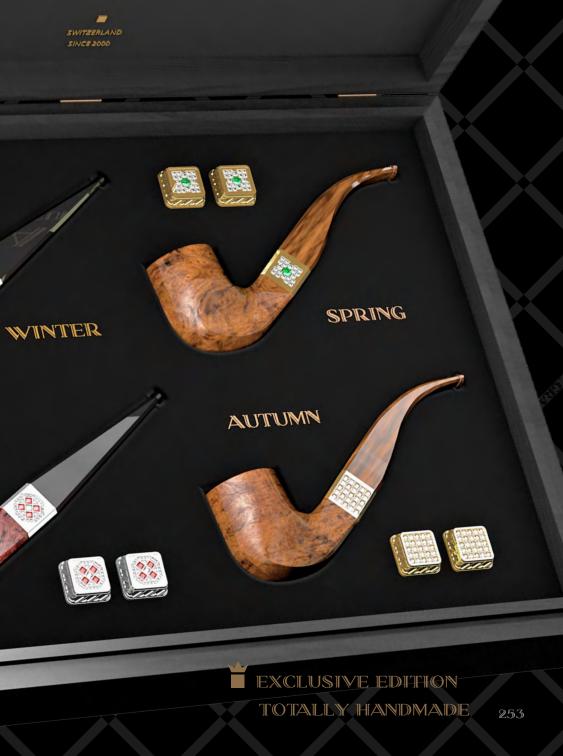

#### EDUARD Z-CUBE MS «FOUR SEASONS». SPECIAL EDITION

The collection consists of four pipes dedicated to the four seasons, differing in colour and combinations of gemstones and metals. That is gold or rhodium coated cube with inlaid rare gemstones: Afghan lapis lazuli, tiger eye, malachite and Ural jasper selected by seasons. Original colour of 4 sets makes it unsurpassed gift or a good reason to treat yourself. Limited number of gift sets consisting of 4 pipes with selected cufflinks by colour is available for each pipe.

Collection is available in two gift sets in special boxes: Set of 4 pipes Four Seasons. Limited by 25 sets. Numbered 1-25. Set of 4 pipes Four Seasons. Limited by 10 sets. Numbered 1-10 with cufflinks which are made of relevant precious stones and metals like pipes.

## SPRING

Spring with its awakening characteristics is introduced by pipe in brown shades with gold plated ring inlaid with natural Malachite. Malachite is one of the most mysterious and most beautiful minerals in the world.

#### EDUARD «FOUR SEASONS» SPRING SPECIAL

Colour: Light Brown Shape: Z-Cube Bent Ring: Z-Cube Yelloe Gold/Silver Gemstones: Malachite Filter: 9 mm