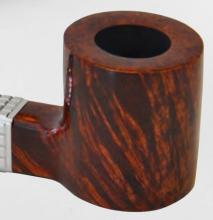

#### PGEORGE CLASSIC

135 mm

Colour: Light Brown Shape: Z-Classic Half Bent Ring: Z-Ring Rhodium Plated Filter: 9 mm