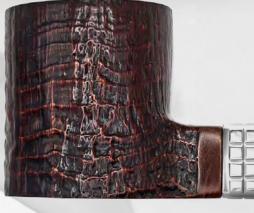

# EDUARD Z-CUBE TOTALLY HANDMADE PIPES

ORIGINAL EDITION 299

## EDUARD Z-CUBE TOTALLY HANDMADE PIPES

#

ORIGINAL EDITION

BE 20 215

TO THE R.

EDUARD STYLE - is super original pipe and ring in the form of cube used for the first time is the invention of G.P.Grant is named Z-CUBE.