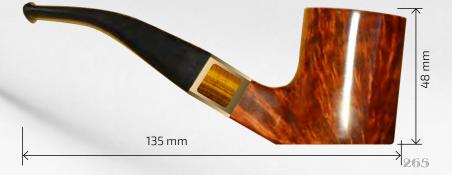

#### PGEORGE CLASSIC

135 mm

Colour: Light Brown Shape: Z-Classic Half Bent Ring: Z-Ring Rhodium Plated Filter: 9 mm

48 mm