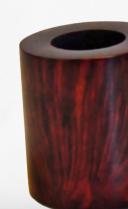

#### GEORGE CLASSIC

Colour: Red Rustic Shape: Z-Classic Ring: Z-Ring Rhodium Plated Filter: 9 mm