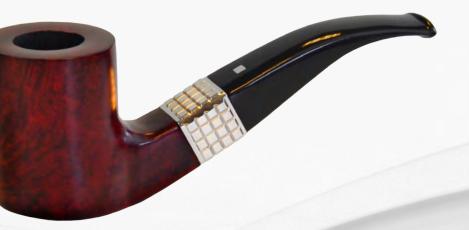

## GEORGE CLASSIC

GEORGE STYLE – this is the line of elegant pipes with original filigree rings coated with gold and rhodium. The rings of the line are hand-engraved by jewellers with filigree precision and craftsmanship.

GEORGE «CLASSIC» ORIGINAL EDITION CLASSIC COLLECTION – pipes with jewel ring Z-Ring with subtle hand-engraving.

## HAND MADE BY

Mastro de Paja dal 1972 in Italy

GEORGE CLASSIC

Colour: Brown Shape: Z-Classic Ring: Z-Ring Rhodium Plated Filter: 9 mm

ALL METAL PARTS ARE RHODIUM OR GOLD PLATED