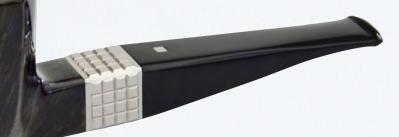

# GEORGE DOUBLE RING

DOUBLE RING COLLECTION – pipes with two handmade rings: one of which is on the base of the bowl, and the other one is on the mouthpiece, each of them is decorated with hand-engraved cubes. Two rings gave dual nobility to the product.

DOUBLE RING COLLECTION – pipes with two handmade rings: one of which is on the base of the bowl, and the other one is on the mouthpiece, each of them is decorated with hand-engraved cubes. Two rings gave dual nobility to the product.