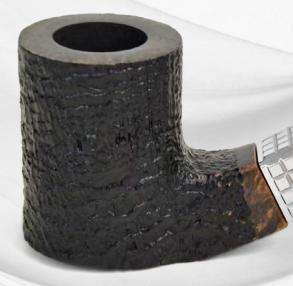

## GEORGE LONG RING

LONG RING COLLECTION – handmade pipes with special Long Ring 25 mm and special engraving.

**GEORGE LONG RING** 

Colour: Light Brown Shape: Z-Classic Ring: Long Ring Yellow Gold Plated Filter: 9 mm

150 mm

GEORGE LONG RING

Colour: Black Shape: Z-Classic Ring: Long Ring Rhodium Plated Filter: 9 mm

TOTALLY HANDMADE PIPES

## GEORGE LONG RING

LONG RING COLLECTION – handmade pipes with special Long Ring 25 mm and special engraving.

**GEORGE LONG RING** Colour: Light Brown Shape: Z-Classic Half Bent Ring: Long Ring Yellow Gold Plated Filter: 9 mm