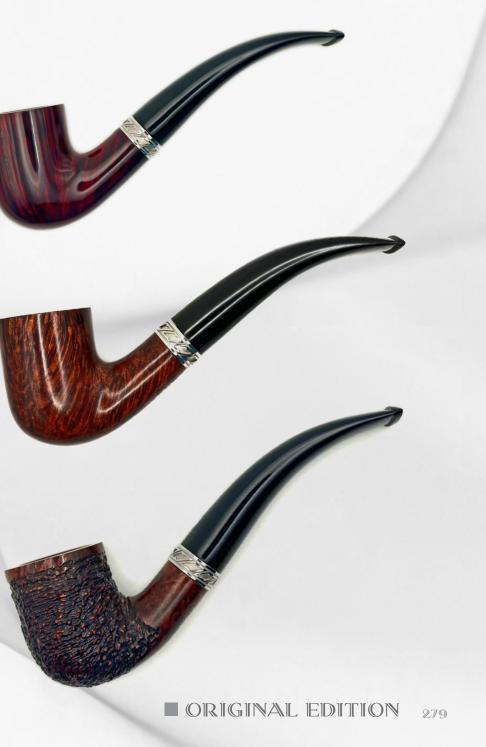

GEORGE «CLASSIC» ORIGINAL EDITION CLASSIC COLLECTION – pipes with jewel ring Z-Ring with subtle hand-engraving.

## HAND MADE BY

Mastro de Paja dal 1972 in Italy

GEORGE CLASSIC

Colour: Brown Shape: Z-Classic Ring: Z-Ring Rhodium Plated Filter: 9 mm

ALL METAL PARTS ARE RHODIUM OR GOLD PLATED

#### GEORGE CLASSIC

Colour: Red Rustic Shape: Z-Classic Ring: Z-Ring Rhodium Plated Filter: 9 mm