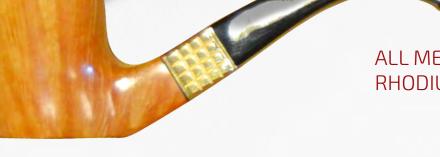

# GEORGE DOUBLE RING

DOUBLE RING COLLECTION – pipes with two handmade rings: one of which is on the base of the bowl, and the other one is on the mouthpiece, each of them is decorated with hand-engraved cubes. Two rings gave dual nobility to the product.