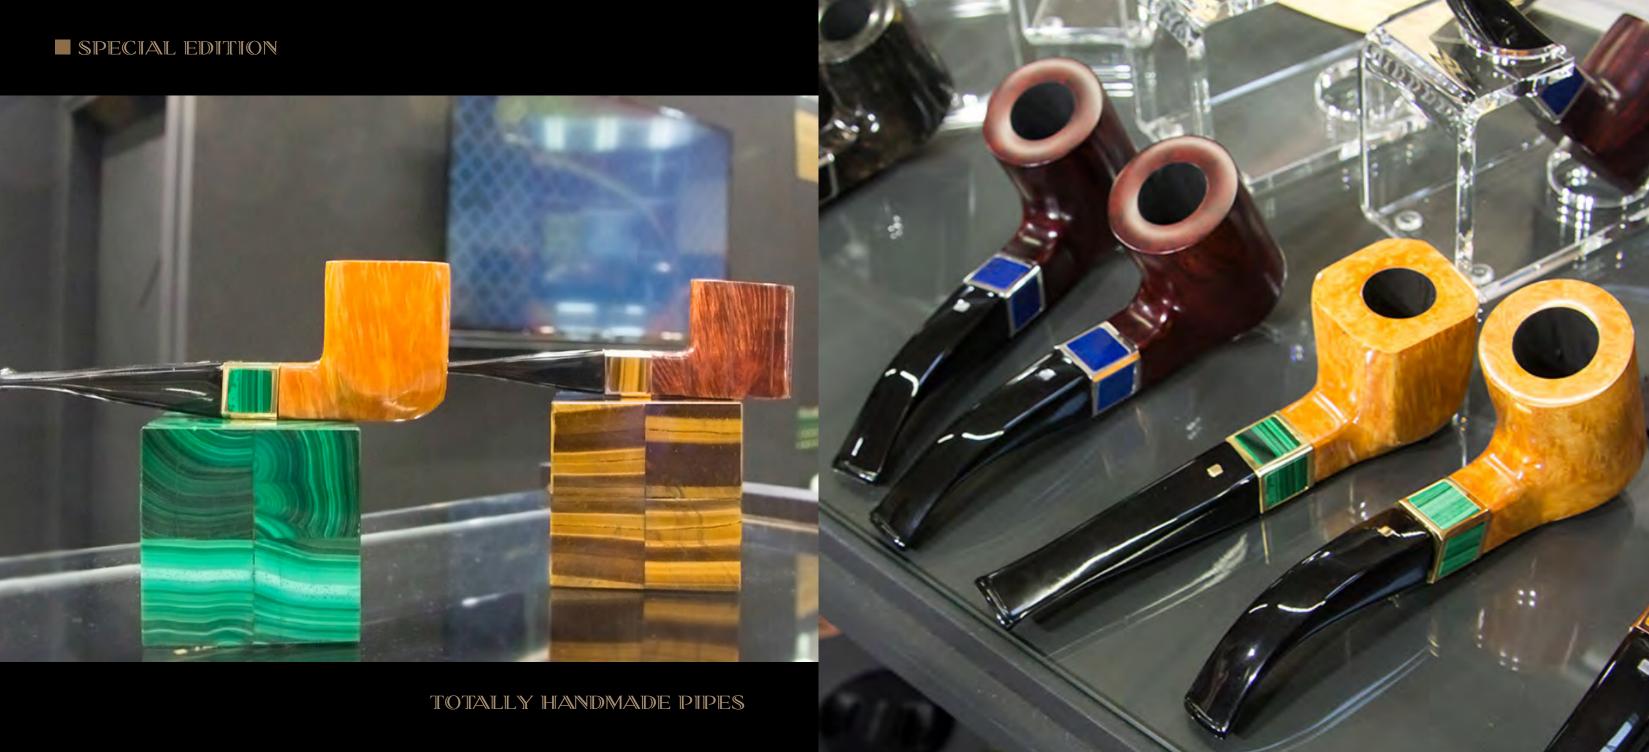

## TOTALLY HANDMADE PIPES SPECIAL EDITION

#### EDUARD BLACK ONYX SPECIAL

Colour: Black Shape: Z-Cube R Ring: Rhodium Plated Gemstone: Black Onyx Filter: 9 mm

## BLACK ONYX

#### EDUARD Z-CUBE MS «FOUR SEASONS». SPECIAL EDITION

The collection consists of four pipes dedicated to the four seasons, differing in colour and combinations of gemstones and metals. That is gold or rhodium coated cube with inlaid rare gemstones: Afghan lapis lazuli, tiger eye, malachite and Ural jasper selected by seasons. Original colour of 4 sets makes it unsurpassed gift or a good reason to treat yourself. Limited number of gift sets consisting of 4 pipes with selected cufflinks by colour is available for each pipe.

## WINTER

Cold character of the winter is perfectly matching with blue Lapis Lazuli inlaid in cube made of pure silver with rhodium. lapis lazuli is one of the oldest minerals in the world that is mined in Afghanistan. It has rare gold glitter, pyrite that gives a special refinement to the mineral.

#### EDUARD «FOUR SEASONS» WINTER SPECIAL

Colour: Black Shape: Z-Cube Ring: Z-Cube White Gold/Silver Gemstones: Lapis Lazuli Filter: 9 mm