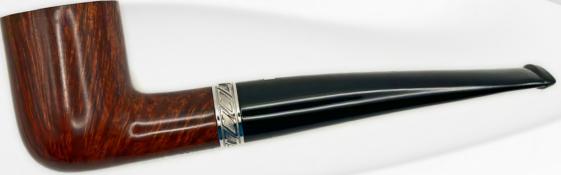

## GEORGE CLASSIC

GEORGE STYLE – this is the line of elegant pipes with original filigree rings coated with gold and rhodium. The rings of the line are hand-engraved by jewellers with filigree precision and craftsmanship.

GEORGE «CLASSIC» ORIGINAL EDITION CLASSIC COLLECTION – pipes with jewel ring Z-Ring with subtle hand-engraving.

## HAND MADE BY

Mastro de Paja dal 1972 in Italy

GEORGE CLASSIC

Colour: Brown Shape: Z-Classic Ring: Z-Ring Rhodium Plated Filter: 9 mm

ALL METAL PARTS ARE RHODIUM OR GOLD PLATED