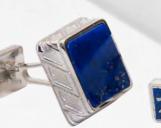

## WINTER

Cold character of the winter is perfectly matching with blue Lapis Lazuli inlaid in cube made of pure silver with rhodium. lapis lazuli is one of the oldest minerals in the world that is mined in Afghanistan. It has rare gold glitter, pyrite that gives a special refinement to the mineral.

#### EDUARD «FOUR SEASONS» WINTER SPECIAL

Colour: Black Shape: Z-Cube Ring: Z-Cube White Gold/Silver Gemstones: Lapis Lazuli Filter: 9 mm