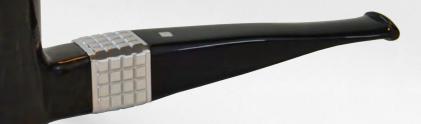

## GEORGE CLASSIC

GEORGE STYLE – this is the line of elegant pipes with original filigree rings coated with gold and rhodium. The rings of the line are hand-engraved by jewellers with filigree precision and craftsmanship.

GEORGE «CLASSIC» ORIGINAL EDITION CLASSIC COLLECTION – pipes with jewel ring Z-Ring with subtle hand-engraving.