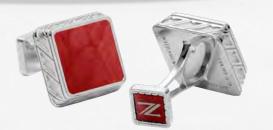

## SUMMER

Summer is introduced by rare red shade or "Bloody" Red Jasper that is mined in Ural, Russia.

JASPER WHITE GOLD/SILVER