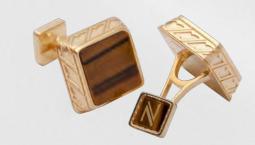

## AUTUMN

Autumn is represented in reddish shades of leaves while the gold plated cube of the ring is inlaid with Tiger Eye: stunningly beautiful stone with gold-yellow and brown color and a silky sheen surface.

#### EDUARD «FOUR SEASONS» AUTUMN SPECIAL

Colour: Brown Shape: Z-Cube R Half Bent Ring: Z-Cube Yellow Gold/Silver Gemstones: Tiger Eye Filter: 9 mm