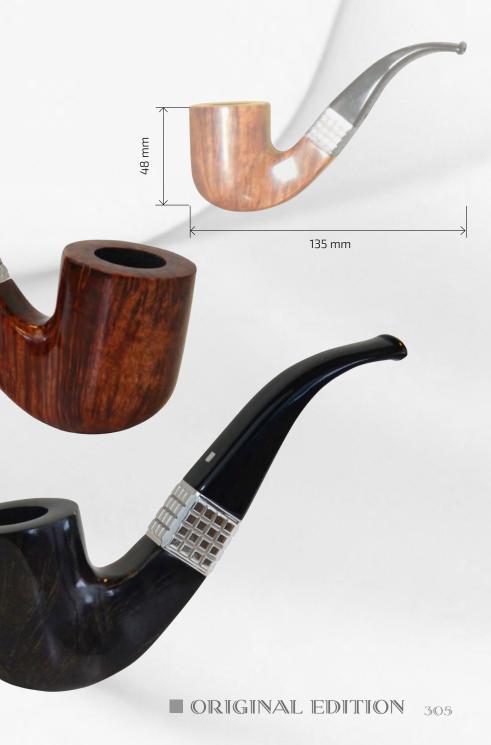

#### PGEORGE CLASSIC

135 mm

Colour: Light Brown Shape: Z-Classic Half Bent Ring: Z-Ring Rhodium Plated Filter: 9 mm

48 mm

ORIGINAL EDITION

135 mm