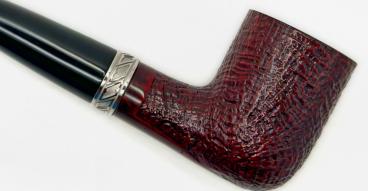

#### GEORGE CLASSIC

Colour: Red Rustic Shape: Z-Classic Ring: Z-Ring Rhodium Plated Filter: 9 mm