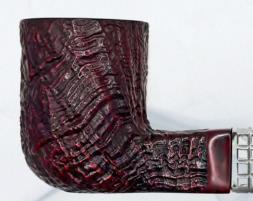

#### **Z-CUBE ORIGINAL**

Colour: Red Shape: Z-Cube Ring: Z-Cube Rhodium Plated Filter: 9 mm

**Z-CUBE ORIGINAL** Colour: Brown Rustic Shape: Z-Cube Ring: Z-Cube Rhodium Plated Filter: 9 mm

ALL METAL PARTS ARE RHODIUM OR GOLD PLATED

#### **Z-CUBE ORIGINAL**

Colour: Red Rustic Shape: Z-Cube Ring: Z-Cube Rhodium Plated Filter: 9 mm