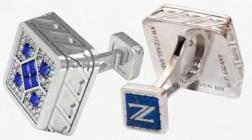

# EDUARD FOUR SEASONS EXCLUSIVE PIPES 2 CUFFLINKS SET

#### EDUARD Z-CUBE MS «FOUR SEASONS». EXCLUSIVE EDITION

Strongly limited gift set with cufflinks, as well as Personal Edition with and without cufflinks by order and with personalisation. The collection is distinguished by the cube of ring made of pure gold, diamonds and a number of gemstones hand inlaid and selected by seasons. Winter set is decorated with sapphires, while spring set with emealds, summer set with rubies, and autumn set with cognac diamonds.

#### EDUARD «FOUR SEASONS» WINTER EXCLUSIVE

Colour: Black Shape: Z-Cube Ring: Z-Cube 18K White Gold Gemstones: Sapphires, Diamonds Filter: 9 mm

SAPPHIRES & DIAMONDS 18 K WHITE GOLD

SOLID 18K WHITE GOLD STONES: SAPPHIRES & DIAMONDS BACKSIDE STONE: LAPIS LAZULI