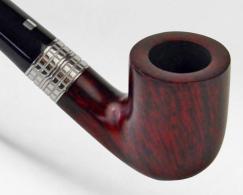

## HAND MADE BY

Mastro de Paja dal 1972 in Italy

GEORGE CLASSIC

Colour: Brown Shape: Z-Classic Ring: Z-Ring Rhodium Plated Filter: 9 mm

ALL METAL PARTS ARE RHODIUM OR GOLD PLATED