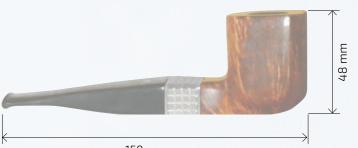

#### PGEORGE CLASSIC

135 mm

Colour: Light Brown Shape: Z-Classic Half Bent Ring: Z-Ring Rhodium Plated Filter: 9 mm

48 mm

ORIGINAL EDITION

135 mm