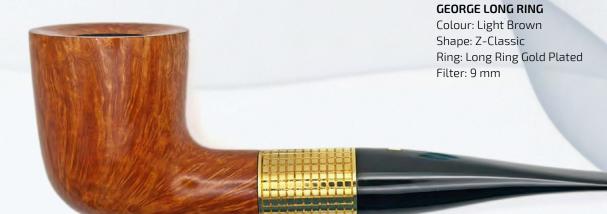

## GEORGE LONG RING

LONG RING COLLECTION – handmade pipes with special Long Ring 25 mm and special engraving.

**GEORGE LONG RING** 

Colour: Light Brown Shape: Z-Classic Ring: Long Ring Yellow Gold Plated Filter: 9 mm