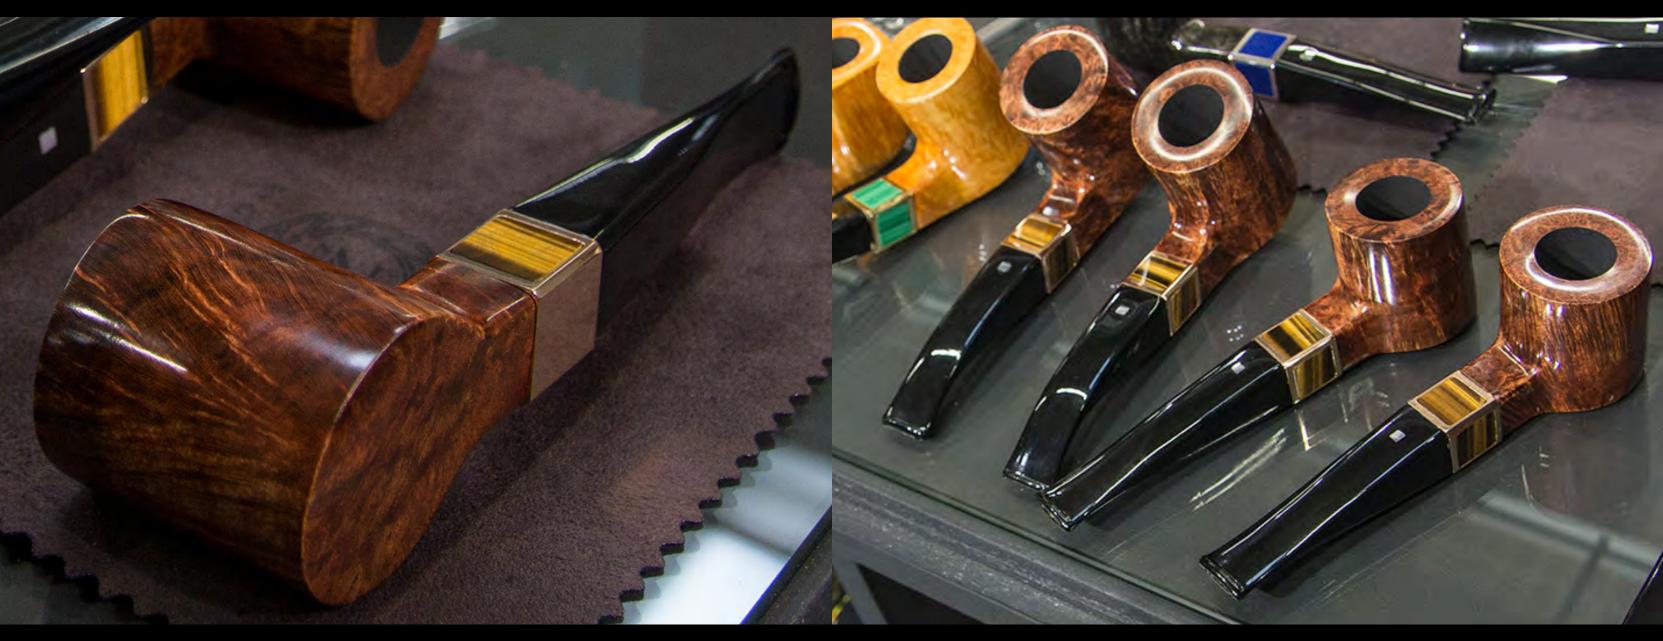

## ALL METAL PARTS ARE RHODIUM OR GOLD PLATED

ORIGINAL EDITION

GEORGE LONG RING

Colour: Brown Shape: Z-Classic Half Bent Ring: Long Ring Rhodium Plated Filter: 9 mm

EDUARD STYLE – is super original pipe and ring in the form of cube used for the first time is the invention of G.P.Grant is named Z-CUBE.

EDUARD «Z-CUBE». ORIGINAL EDITION

Z-CUBE COLLECTION. ORIGINAL EDITION – pipes have a cube with an original handcraft of small cubes. All rings have stable coating of high quality noble rhodium or gold.

## ORIGINAL EDITION

EDUARD STYLE – is super original pipe and ring in the form of cube used for the first time is the invention of G.P.Grant is named Z-CUBE.

EDUARD «Z-CUBE». ORIGINAL EDITION

Z-CUBE COLLECTION. ORIGINAL EDITION - pipes have a cube with an original handcraft of small cubes.