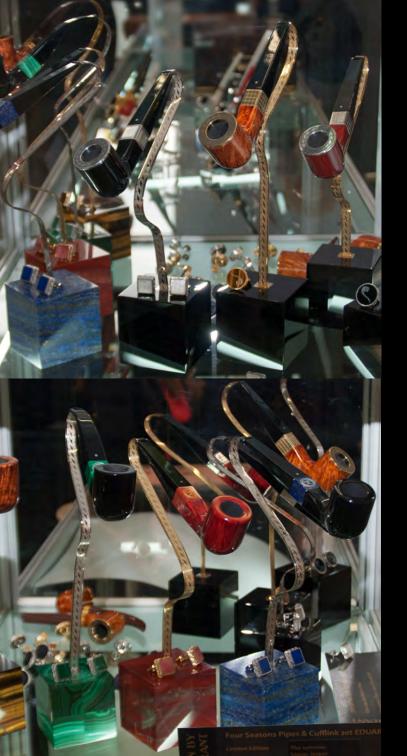

# TOTALLY HANDMADE PIPES BY G.P.GRANT

Pipe – one of the oldest tool for tobacco smoking, that has been Bowls and mouthpieces of pipes by Zaven by G.P.Grant are indipopular in different times, in China, Africa, America and Europe. For vidually handmade by the best masters. All metal parts are handthose who have ever been interested or tried smoking, it is obvimade by jewelers from precious metals: platinum, gold, silver, ous that pipe smoking is a special process of savouring that gives bronze and others. All parts made of stones and metals inlaid with special pleasure. The amazing long history of pipes as well as the stones are handmade by jewellers. endless process of constant search for innovation and new forms Only the most advanced techniques of décor, polishing, fitting, instill amaze from the first discoveries and to modern companies, laying, engraving, etc., are used in manufacturing process by enwhich are trying to impress the discerning consumer with unique suring highest level of quality and originality to all production. The materials and shapes of pipes to grant even more satisfaction. level of elite materials and their combinations as well as jewelers There are so many different types of pipes in the world... It seems techniques equate all products of Zaven by G.P. Grant to the true what else may amaze modern experienced lovers of pipes?! handmade masterpieces of the highest quality. Zaven by G.P.Grant G.P.Grant company does not stop on their achievements and keep models have acquired the unique features of the style of the comon looking for and offering more pipes of unique quality with filipany, that are not alike any other brand in the world. gree trim parts using sophisticated techniques and elite materials that can not be repeated. All Zaven pipes are handmade, Limited Editions, and classified into:

## GEORGE CLASSIC

GEORGE STYLE – this is the line of elegant pipes with original filigree rings coated with gold and rhodium. The rings of the line are hand-engraved by jewellers with filigree precision and craftsmanship.

GEORGE «CLASSIC» ORIGINAL EDITION CLASSIC COLLECTION – pipes with jewel ring Z-Ring with subtle hand-engraving.

# GEORGE DOUBLE RING

DOUBLE RING COLLECTION – pipes with two handmade rings: one of which is on the base of the bowl, and the other one is on the mouthpiece, each of them is decorated with hand-engraved cubes. Two rings gave dual nobility to the product.

## GEORGE DOUBLE RING

GEORGE STYLE – this is the line of elegant pipes with original filigree rings coated with gold and rhodium. The rings of the line are hand-engraved by jewellers with filigree precision and craftsmanship.

DOUBLE RING COLLECTION – pipes with two handmade rings: one of which is on the base of the bowl, and the other one is on the mouthpiece, each of them is decorated with hand-engraved cubes. Two rings gave dual nobility to the product.