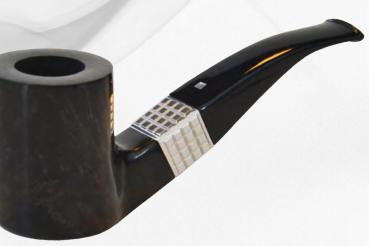

## GEORGE CLASSIC

GEORGE STYLE – this is the line of elegant pipes with original filigree rings coated with gold and rhodium. The rings of the line are hand-engraved by jewellers with filigree precision and craftsmanship.

GEORGE «CLASSIC» ORIGINAL EDITION CLASSIC COLLECTION – pipes with jewel ring Z-Ring with subtle hand-engraving.

## HAND MADE BY

Mastro de Paja dal 1972 in Italy

GEORGE CLASSIC

Colour: Brown Shape: Z-Classic Ring: Z-Ring Rhodium Plated Filter: 9 mm

ALL METAL PARTS ARE RHODIUM OR GOLD PLATED