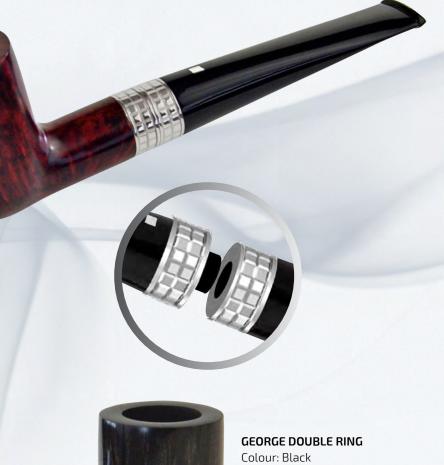

#### GEORGE DOUBLE RING

Colour: Light Brown Shape: Z-Classic Half Bent Ring: Double Ring Yellow Gold Plated Filter: 9 mm

# GEORGE DOUBLE RING

DOUBLE RING COLLECTION – pipes with two handmade rings: one of which is on the base of the bowl, and the other one is on the mouthpiece, each of them is decorated with hand-engraved cubes. Two rings gave dual nobility to the product.

#### GEORGE DOUBLE RING

Colour: Black Shape: Z-Classic Half Bent Ring: Double Ring Rhodium Plated Filter: 9 mm