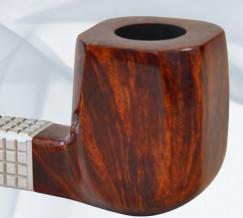

#### PGEORGE CLASSIC

135 mm

Colour: Light Brown Shape: Z-Classic Half Bent Ring: Z-Ring Rhodium Plated Filter: 9 mm

48 mm

ORIGINAL EDITION

135 mm