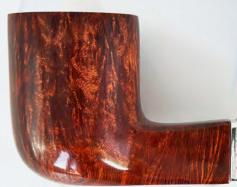

#### PGEORGE CLASSIC

135 mm

Colour: Light Brown Shape: Z-Classic Half Bent Ring: Z-Ring Rhodium Plated Filter: 9 mm

#### GEORGE CLASSIC

Colour: Red Shape: Z-Classic Half Bent Ring: Z-Ring Rhodium Plated Filter: 9 mm