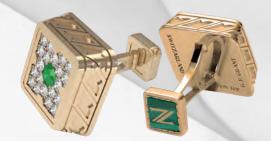

# EDUARD FOUR SEASONS EXCLUSIVE PIPES 2 CUFFLINKS SET

#### EDUARD Z-CUBE MS «FOUR SEASONS». EXCLUSIVE EDITION

Strongly limited gift set with cufflinks, as well as Personal Edition with and without cufflinks by order and with personalisation. The collection is distinguished by the cube of ring made of pure gold, diamonds and a number of gemstones hand inlaid and selected by seasons. Winter set is decorated with sapphires, while spring set with emealds, summer set with rubies, and autumn set with cognac diamonds.

#### EDUARD «FOUR SEASONS» SPRING EXCLUSIVE

Colour: Light Brown Shape: Z-Cube Bent Ring: Z-Cube 18K Yellow Gold Gemstones: Emeralds, Diamonds Filter: 9 mm

SOLID YELLOW GOLD STONES: EMERALD & DIAMONDS BACKSIDE STONE: MALACHITE

# EMERALD & DIAMONDS 18 K YELLOW GOLD

BACKSIDE STONE: TIGER EYE