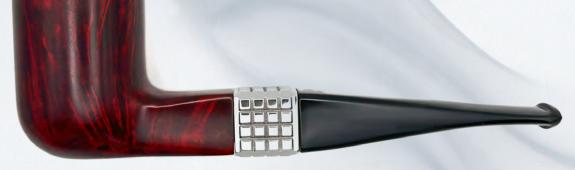

## HAND MADE BY

Mastro de Paja dal 1972 in Italy

**Z-CUBE ORIGINAL** Colour: Red Shape: Z-Cube Ring: Z-Cube Rhodium Plated Filter: 9 mm

**Z-CUBE ORIGINAL** Colour: Brown Shape: Z-Cube Ring: Z-Cube Rhodium Plated Filter: 9 mm

**Z-CUBE ORIGINAL** Colour: Black Shape: Z-Cube Ring: Z-Cube Rhodium Plated Filter: 9 mm