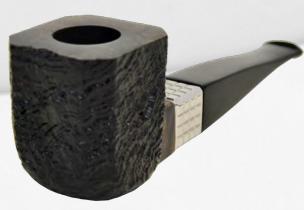

# EDUARD Z-CUBE TOTALLY HANDMADE PIPES

ORIGINAL EDITION 299

## EDUARD Z-CUBE TOTALLY HANDMADE PIPES

#

ORIGINAL EDITION

BE 20 215

TO THE R.

EDUARD STYLE - is super original pipe and ring in the form of cube used for the first time is the invention of G.P.Grant is named Z-CUBE.