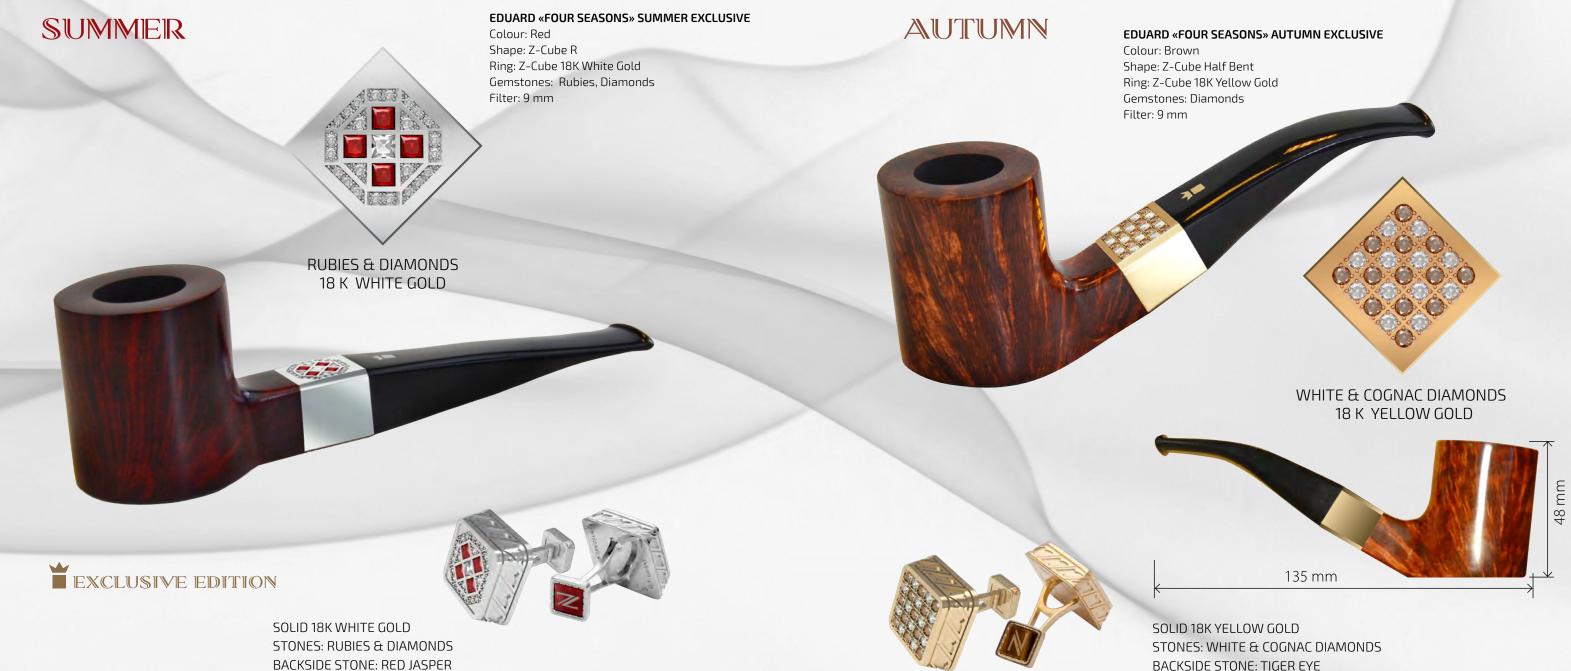

#### EDUARD Z-CUBE MS «FOUR SEASONS». EXCLUSIVE EDITION

Strongly limited gift set with cufflinks, as well as Personal Edition with and without cufflinks by order and with personalisation. The collection is distinguished by the cube of ring made of pure gold, diamonds and a number of gemstones hand inlaid and selected by seasons. Winter set is decorated with sapphires, while spring set with emealds, summer set with rubies, and autumn set with cognac diamonds.

SUMMER

#### EDUARD «FOUR SEASONS» SPRING EXCLUSIVE

Colour: Light Brown Shape: Z-Cube Bent Ring: Z-Cube 18K Yellow Gold Gemstones: Emeralds, Diamonds Filter: 9 mm

SOLID YELLOW GOLD STONES: EMERALD & DIAMONDS BACKSIDE STONE: MALACHITE

# EMERALD & DIAMONDS 18 K YELLOW GOLD

BACKSIDE STONE: TIGER EYE

## AUTUMN

Autumn is represented in reddish shades of leaves while the gold plated cube of the ring is inlaid with Tiger Eye: stunningly beautiful stone with gold-yellow and brown color and a silky sheen surface.

#### EDUARD «FOUR SEASONS» AUTUMN SPECIAL

Colour: Brown Shape: Z-Cube R Half Bent Ring: Z-Cube Yellow Gold/Silver Gemstones: Tiger Eye Filter: 9 mm

## TIGER EYE YELLOEW GOLD/SILVER