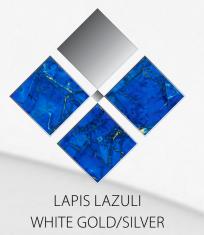

## WINTER

Cold character of the winter is perfectly matching with blue Lapis Lazuli inlaid in cube made of pure silver with rhodium. lapis lazuli is one of the oldest minerals in the world that is mined in Afghanistan. It has rare gold glitter, pyrite that gives a special refinement to the mineral.

#### EDUARD «FOUR SEASONS» WINTER SPECIAL

Colour: Black Shape: Z-Cube Ring: Z-Cube White Gold/Silver Gemstones: Lapis Lazuli Filter: 9 mm