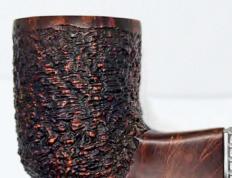

#### GEORGE CLASSIC

Colour: Red Rustic Shape: Z-Classic Ring: Z-Ring Rhodium Plated Filter: 9 mm

#### GEORGE CLASSIC

Colour: Brown Shape: Z-Classic Half Bent Ring: Z-Ring Rhodium Plated Filter: 9 mm

GEORGE CLASSIC

Colour: Brown Rustic Shape: Z-Classic Half Bent Ring: Z-Ring Rhodium Plated Filter: 9 mm