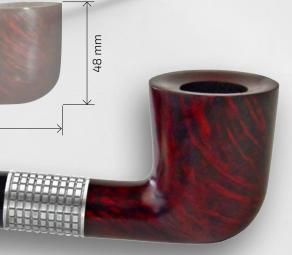

#### GEORGE CLASSIC

Colour: Red Rustic Shape: Z-Classic Ring: Z-Ring Rhodium Plated Filter: 9 mm

48 mm