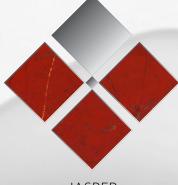

## SUMMER

Summer is introduced by rare red shade or "Bloody" Red Jasper that is mined in Ural, Russia.

JASPER WHITE GOLD/SILVER

## EDUARD «FOUR SEASONS»

SUMMER SPECIAL Colour: Red Shape: Z-Cube R Ring: Z-Cube White Gold/Silver Gemstones: Red Jasper Filter: 9 mm