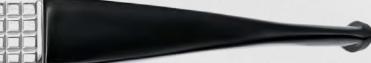

## HAND MADE BY

Mastro de Paja dal 1972 in Italy

GEORGE CLASSIC

Colour: Brown Shape: Z-Classic Ring: Z-Ring Rhodium Plated Filter: 9 mm

ALL METAL PARTS ARE RHODIUM OR GOLD PLATED