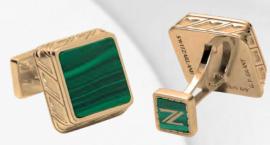

## SPRING

Spring with its awakening characteristics is introduced by pipe in brown shades with gold plated ring inlaid with natural Malachite. Malachite is one of the most mysterious and most beautiful minerals in the world.

#### EDUARD «FOUR SEASONS» SPRING SPECIAL

Colour: Light Brown Shape: Z-Cube Bent Ring: Z-Cube Yelloe Gold/Silver Gemstones: Malachite Filter: 9 mm