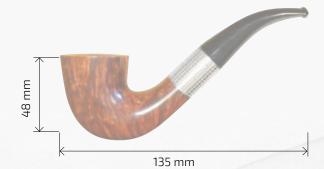

#### PGEORGE CLASSIC

135 mm

Colour: Light Brown Shape: Z-Classic Half Bent Ring: Z-Ring Rhodium Plated Filter: 9 mm