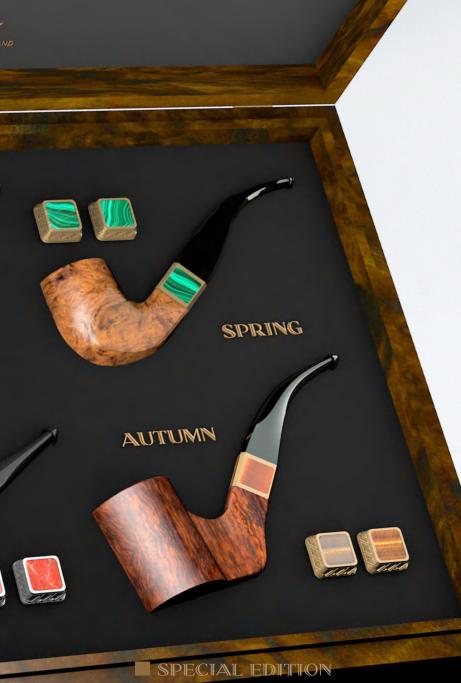

#### EDUARD Z-CUBE MS «FOUR SEASONS». EXCLUSIVE EDITION

Strongly limited gift set with cufflinks, as well as Personal Edition with and without cufflinks by order and with personalisation. The collection is distinguished by the cube of ring made of pure gold, diamonds and a number of gemstones hand inlaid and selected by seasons. Winter set is decorated with sapphires, while spring set with emealds, summer set with rubies, and autumn set with cognac diamonds.

## SPRING

#### EDUARD «FOUR SEASONS» SPRING EXCLUSIVE

Colour: Light Brown Shape: Z-Cube Bent Ring: Z-Cube 18K Yellow Gold Gemstones: Emeralds, Diamonds Filter: 9 mm

SOLID YELLOW GOLD STONES: EMERALD & DIAMONDS BACKSIDE STONE: MALACHITE

## AUTUMN

Autumn is represented in reddish shades of leaves while the gold plated cube of the ring is inlaid with Tiger Eye: stunningly beautiful stone with gold-yellow and brown color and a silky sheen surface.