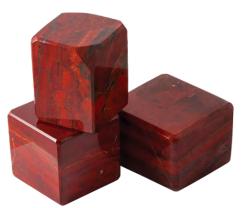

#### **RED JASPER ORIGIN: RUSSIA. URAL MOUNTAINS**

energy.

The unique artistry of Jasper is that of Nature itself - red rock canyons. Each stone is a masterpiece of the Creator. Red Jasper is red to terracotta brown, stone of physical strength and