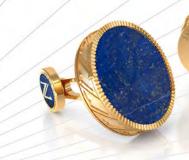

#### **ROYAL BLUE LAPIS LAZULI ORIGIN: AFGHANISTAN**

Royal blue Lapis Lazuli, the gem variety of lazurite and one of the most beautiful opaque gemstones, is a sodium and aluminum mineral of considerable complexity. Known as "sapphires" by the ancients, the stone occurs in only a few major deposits around the world. The most prized lapis is a dark, nearly blackish blue, much deeper than turquoise and more intense than sodalite or azurite. Pyrite, a commonly associated mineral, is often liberally sprinkled throughout lapis specimens, to create a striking combination of rich blue and brassy gold.

#### LAPIS LAZULI

Royal blue Lapis Lazuli, the gem variety of lazurite and one of the most beautiful opaque gemstones, is a sodium and aluminum mineral of considerable complexity. Known as "sapphires" by the ancients, the stone occurs in only a few major deposits around the world. The most prized lapis is a dark, nearly blackish blue, much deeper than turquoise and more intense than sodalite or azurite. Pyrite, a commonly associated mineral, is often liberally sprinkled throughout lapis specimens, to create a striking combination of rich blue and brassy gold.