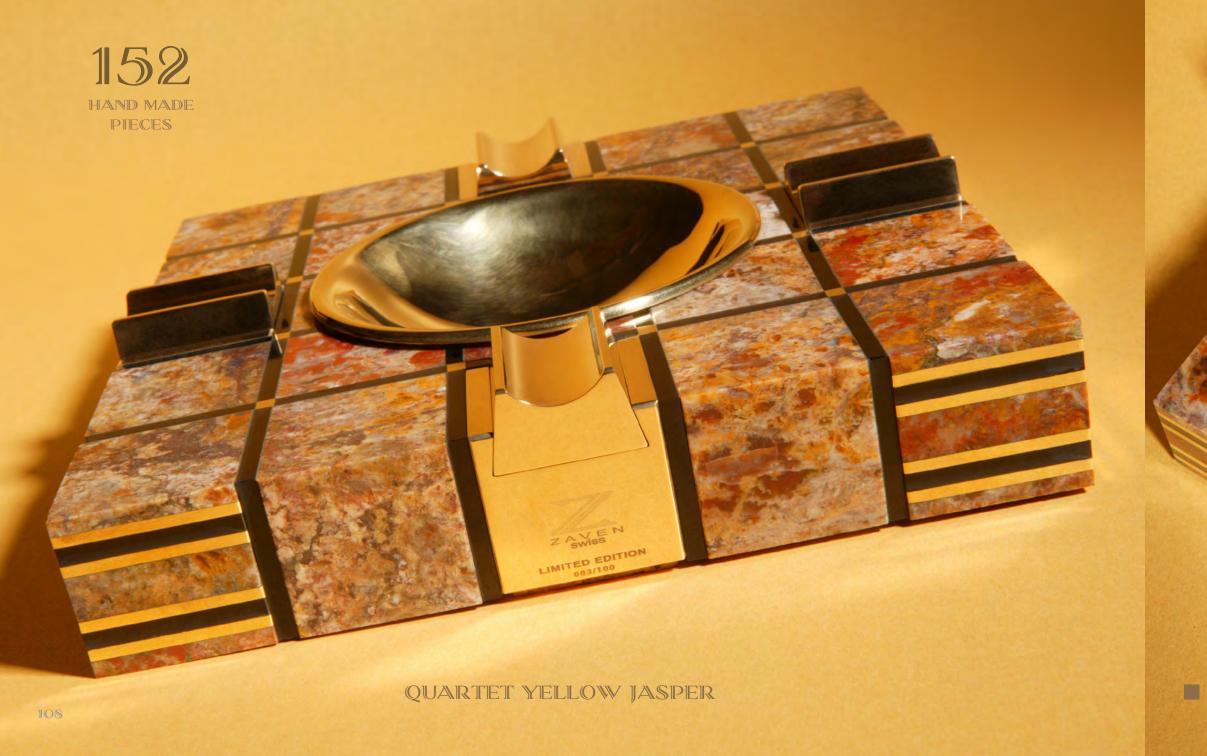

#### QUARTET RED JASPER 152

QUARTET 152 is handmade accessory weighing 7 kg made of 152 pieces. These are 21 cubes made of noble stone with 40 crystals in between, 16 metal wedges, 4 beddings for cigarettes and 4 removable beddings for cigars each of which consists of 2 separate pieces held together with 4 strong magnets. Add 4 corner sandwiches intricately made of 9 elements to the above. 152 elements and almost the same hours of work!

#### QUARTET YELLOW JASPER

Gemstone: Red Jasper Glass: Crystal Metal: Brass Size: 205x205x46 mm

107

SPECIAL EDITION