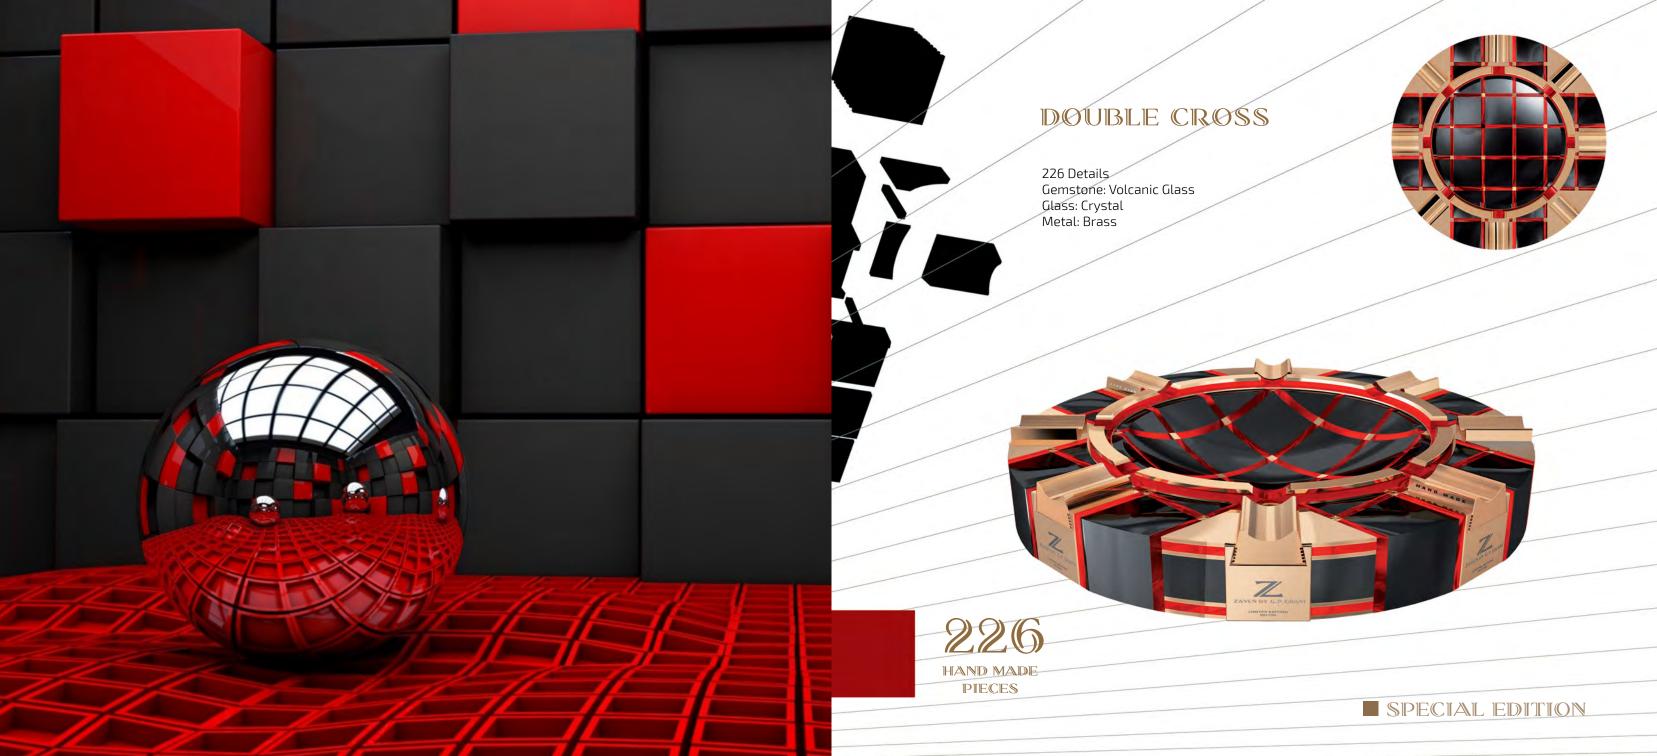

#### CIGAR AND CIGARETTE ASHTRAY OCTET 226

226 Details Gemstone: Lapis Lazuli Glass: Crystal Metal: Brass Size: 289x289x46 mm

#### STONE ASHTRAYS

REMOVABLE BEDDING IS DESIGNED FOR ITS INSTALLATION IN ANY CONVENIENT PLACE FOR A SMOKER (BILLIARD TABLE, COFFEE TABLE, ETC.) Imagine there is a handmade ashtray with rare gemstones from faraway countries of the world on the desk in your office. This is an example of good taste, reason for fun and esthetic satisfaction.

Exclusive ashtrays are made of elite stones, color crystals and metal elements. All ashtray elements are handmade, the metal parts are made by skillful miller-gunsmith. Every element is milled, polished perfectly matching with the other one. And as a result we get cubes of precious stone with crystals in between, wedges made of precious metals, and intricate removable bedding for cigars, each consisting of two separate parts, held together with 4 powerful magnetic tablets.

Removable bedding is designed for its installation in any convenient place for a smoker (billiard table, coffee table, etc.). Add to this a stone bowl with a removable rim for emptying ashes. The cup is not fixed for easy emptying and cleaning the ashes. Ashtrays are handmade with 100-600 individually processed elements. Every product is numbered and unique by its type.