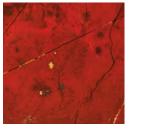

#### **RED JASPER ORIGIN: RUSSIA. URAL MOUNTAINS**

energy.

The unique artistry of Jasper is that of Nature itself - red rock canyons. Each stone is a masterpiece of the Creator. Red Jasper is red to terracotta brown, stone of physical strength and