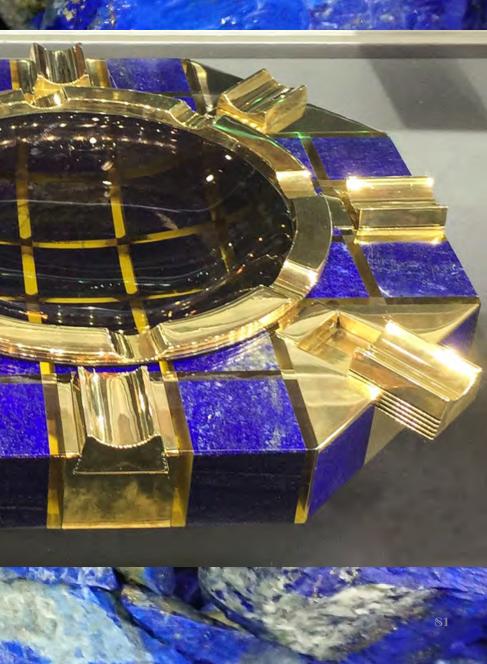

#### CIGAR AND CIGARETTE ASHTRAY OCTET 226

226 Details Gemstone: Lapis Lazuli Glass: Crystal Metal: Brass Size: 289x289x46 mm

#### **ROYAL BLUE LAPIS LAZULI ORIGIN: AFGHANISTAN**

Royal blue Lapis Lazuli, the gem variety of lazurite and one of the most beautiful opaque gemstones, is a sodium and aluminum mineral of considerable complexity. Known as "sapphires" by the ancients, the stone occurs in only a few major deposits around the world. The most prized lapis is a dark, nearly blackish blue, much deeper than turquoise and more intense than sodalite or azurite. Pyrite, a commonly associated mineral, is often liberally sprinkled throughout lapis specimens, to create a striking combination of rich blue and brassy gold.

#### LAPIS LAZULI

Royal blue Lapis Lazuli, the gem variety of lazurite and one of the most beautiful opaque gemstones, is a sodium and aluminum mineral of considerable complexity. Known as "sapphires" by the ancients, the stone occurs in only a few major deposits around the world. The most prized lapis is a dark, nearly blackish blue, much deeper than turquoise and more intense than sodalite or azurite. Pyrite, a commonly associated mineral, is often liberally sprinkled throughout lapis specimens, to create a striking combination of rich blue and brassy gold.