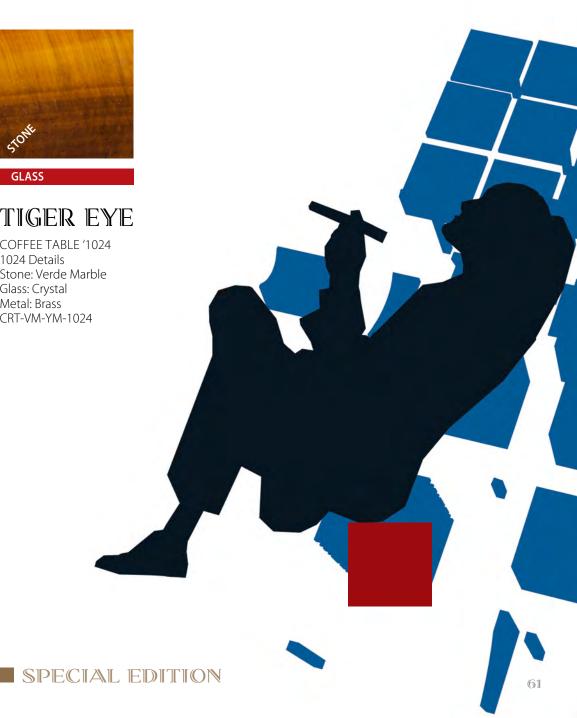

#### TIGER EYE. ORIGIN SOUTH AFRICA. INDIA

Tiger's Eye is a stone of protection that is also very stabilizing and grounding. All Tiger Eye stones represent strength and grounding energy in different degrees, depending on the color-golden yellow, deep red, and anything in-between. Tiger Eye stones are also believed to have mystical qualities. Different combinations of colors and dark stripes make the stones even more special.

#### COFFIEE TABLE VERDE

1024 Details Støne: Verde Marble Glass: Crystal Metal: Brass CRT-VM-YM-1024

> COFFEE TABLE RED JASPER

> > 1024 Details Stone: Red Jasper Glass: Crystal Metal: Brass CRT-JR-YM-1024