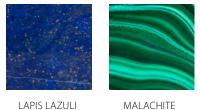

#### **ROYAL BLUE LAPIS LAZULI ORIGIN: AFGHANISTAN**

Royal blue Lapis Lazuli, the gem variety of lazurite and one of the most beautiful opaque gemstones, is a sodium and aluminum mineral of considerable complexity. Known as "sapphires" by the ancients, the stone occurs in only a few major deposits around the world. The most prized lapis is a dark, nearly blackish blue, much deeper than turquoise and more intense than sodalite or azurite. Pyrite, a commonly associated mineral, is often liberally sprinkled throughout lapis specimens, to create a striking combination of rich blue and brassy gold.

#### MALACHITE **ORIGIN: RUSSIA, URAL MOUNTAINS**

Malachite has been used as a gemstone for thousands of years and is still popular today. Today it is most often use for jewellery.

#### LAPIS LAZULI

Royal blue Lapis Lazuli, the gem variety of lazurite and one of the most beautiful opaque gemstones, is a sodium and aluminum mineral of considerable complexity. Known as "sapphires" by the ancients, the stone occurs in only a few major deposits around the world. The most prized lapis is a dark, nearly blackish blue, much deeper than turquoise and more intense than sodalite or azurite. Pyrite, a commonly associated mineral, is often liberally sprinkled throughout lapis specimens, to create a striking combination of rich blue and brassy gold.