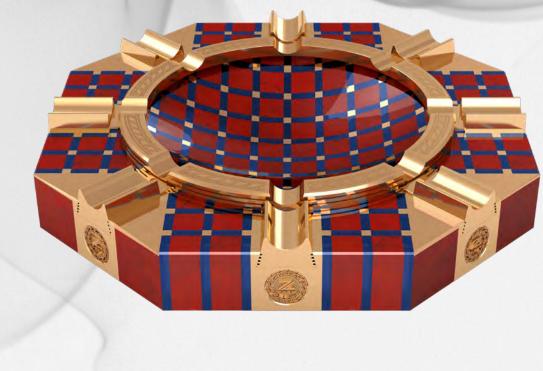

#### OCTET 540

540 Details Stone: Red Jasper Glass: Crystal Metal: Brass Size: 289x289x46 mm

RAD