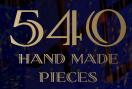

#### HANDMADE CIGAR AND CIGARETTE ASHTRAY OCTET 540

(B)

540 Details Stone: Lapis Lazuli Glass: Crystal Metal: Brass Size: 289x289x46 mm

SPECIAL EDITION

E