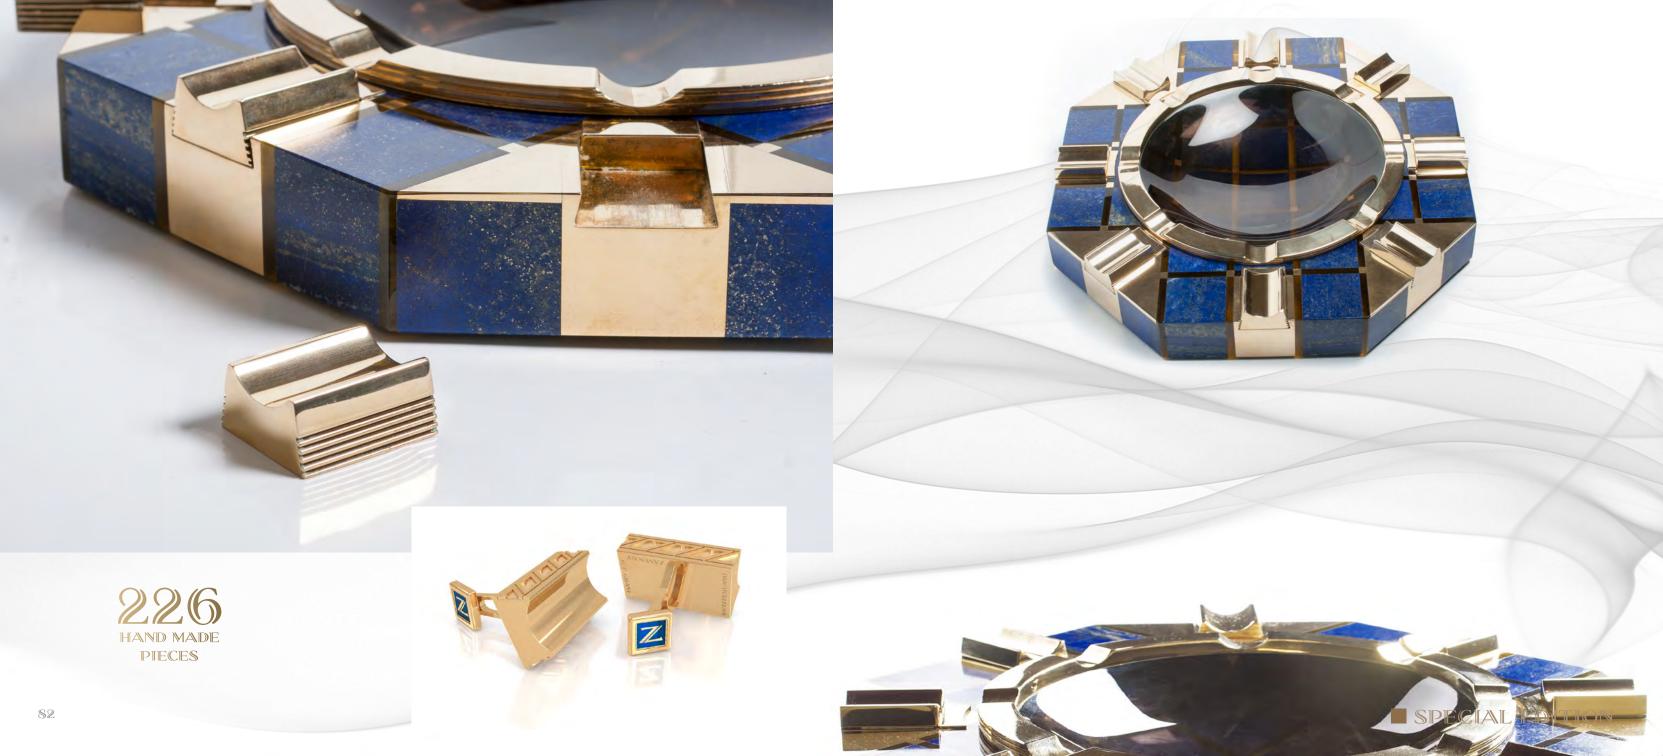

#### CIGAR AND CIGARETTE ASHTRAY OCTET 226

226 Details Gemstone: Lapis Lazuli Glass: Crystal Metal: Brass Size: 289x289x46 mm

#### **ROYAL BLUE LAPIS LAZULI ORIGIN: AFGHANISTAN**

Royal blue Lapis Lazuli, the gem variety of lazurite and one of the most beautiful opaque gemstones, is a sodium and aluminum mineral of considerable complexity. Known as "sapphires" by the ancients, the stone occurs in only a few major deposits around the world. The most prized lapis is a dark, nearly blackish blue, much deeper than turquoise and more intense than sodalite or azurite. Pyrite, a commonly associated mineral, is often liberally sprinkled throughout lapis specimens, to create a striking combination of rich blue and brassy gold.

#### LAPIS LAZULI

Royal blue Lapis Lazuli, the gem variety of lazurite and one of the most beautiful opaque gemstones, is a sodium and aluminum mineral of considerable complexity. Known as "sapphires" by the ancients, the stone occurs in only a few major deposits around the world. The most prized lapis is a dark, nearly blackish blue, much deeper than turquoise and more intense than sodalite or azurite. Pyrite, a commonly associated mineral, is often liberally sprinkled throughout lapis specimens, to create a striking combination of rich blue and brassy gold.