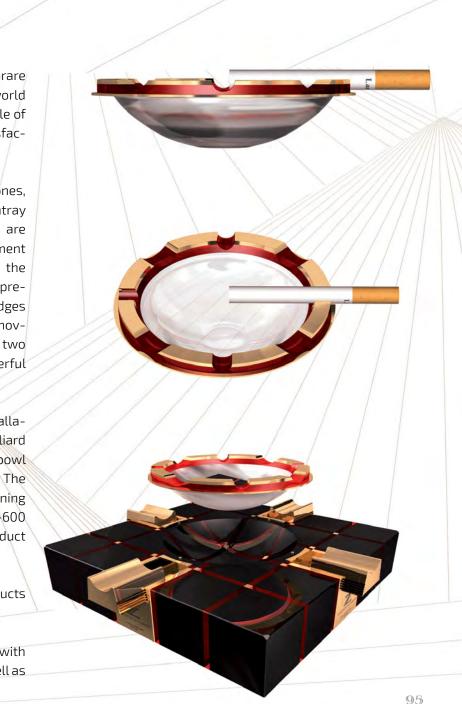

#### STONE ASHTRAYS

REMOVABLE BEDDING IS DESIGNED FOR ITS INSTALLATION IN ANY CONVENIENT PLACE FOR A SMOKER (BILLIARD TABLE, COFFEE TABLE, ETC.) Imagine there is a handmade ashtray with rare gemstones from faraway countries of the world on the desk in your office. This is an example of good taste, reason for fun and esthetic satisfaction.

Exclusive ashtrays are made of elite stones, color crystals and metal elements. All ashtray elements are handmade, the metal parts are made by skillful miller-gunsmith. Every element is milled, polished perfectly matching with the other one. And as a result we get cubes of precious stone with crystals in between, wedges made of precious metals, and intricate removable bedding for cigars, each consisting of two separate parts, held together with 4 powerful magnetic tablets.

Removable bedding is designed for its installation in any convenient place for a smoker (billiard table, coffee table, etc.). Add to this a stone bowl with a removable rim for emptying ashes. The cup is not fixed for easy emptying and cleaning the ashes. Ashtrays are handmade with 100-600 individually processed elements. Every product is numbered and unique by its type.

#### SOLO

SOLO 191 is a line of ashtrays with one bedding for a cigar and three beddings for cigarettes. Each ashtray is made of 191 parts. The peculiarity of the set is an extra long bedding for a cigar