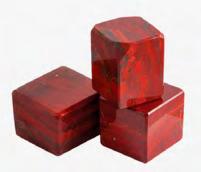

#### **RED JASPER ORIGIN: RUSSIA. URAL MOUNTAINS**

energy.

The unique artistry of Jasper is that of Nature itself - red rock canyons. Each stone is a masterpiece of the Creator. Red Jasper is red to terracotta brown, stone of physical strength and