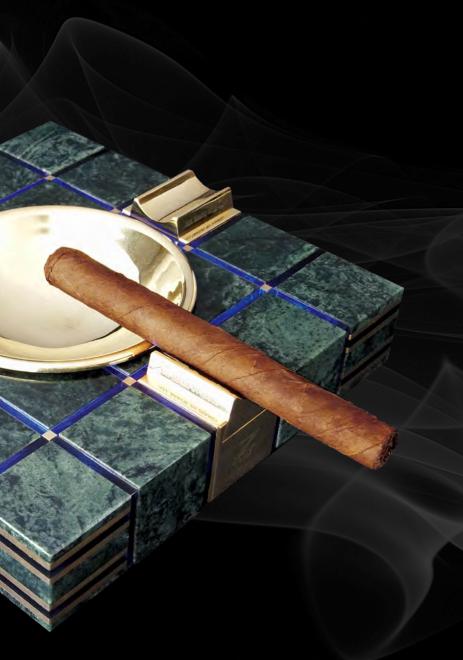

#### STONE ASHTRAYS

REMOVABLE BEDDING IS DESIGNED FOR ITS INSTALLATION IN ANY CONVENIENT PLACE FOR A SMOKER (BILLIARD TABLE, COFFEE TABLE, ETC.) Imagine there is a handmade ashtray with rare gemstones from faraway countries of the world on the desk in your office. This is an example of good taste, reason for fun and esthetic satisfaction.

Exclusive ashtrays are made of elite stones, color crystals and metal elements. All ashtray elements are handmade, the metal parts are made by skillful miller-gunsmith. Every element is milled, polished perfectly matching with the other one. And as a result we get cubes of precious stone with crystals in between, wedges made of precious metals, and intricate removable bedding for cigars, each consisting of two separate parts, held together with 4 powerful magnetic tablets.

Removable bedding is designed for its installation in any convenient place for a smoker (billiard table, coffee table, etc.). Add to this a stone bowl with a removable rim for emptying ashes. The cup is not fixed for easy emptying and cleaning the ashes. Ashtrays are handmade with 100-600 individually processed elements. Every product is numbered and unique by its type.

This is a shot description of one of the products of stone line from G.P. Grant.

All ashtrays are available in Special Edition with different gemstones and noble metals as well as in Personal Edition by order.