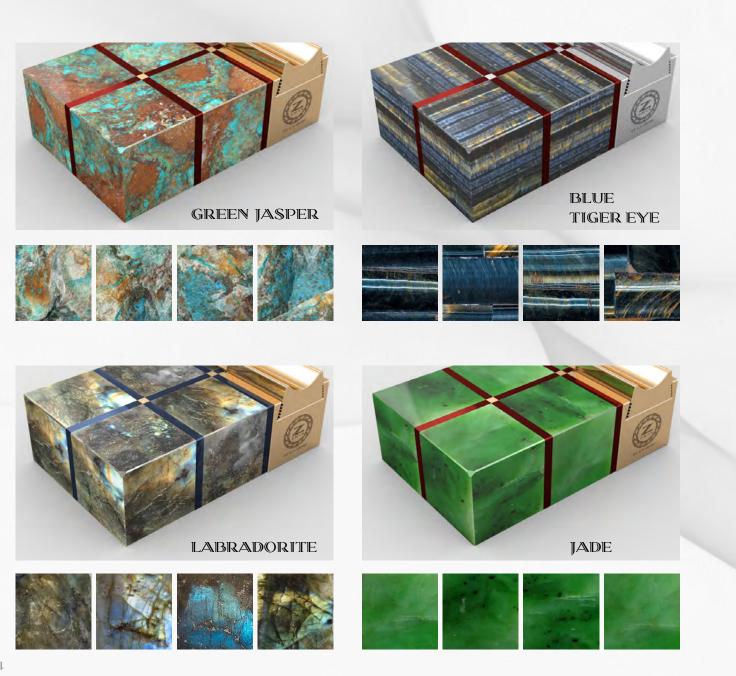

FEILOW ISSER

ADIS LATU

19Dr

BLUETWER

using gemstones (lapis lazuli, tiger eye, blue tiger eye, red, yellow and green jasper, jade,

using precious stones (diamonds, sapphires, rubies, emeralds, etc.)

#### **ROYAL BLUE LAPIS LAZULI ORIGIN: AFGHANISTAN**

Royal blue Lapis Lazuli, the gem variety of lazurite and one of the most beautiful opaque gemstones, is a sodium and aluminum mineral of considerable complexity. Known as "sapphires" by the ancients, the stone occurs in only a few major deposits around the world. The most prized lapis is a dark, nearly blackish blue, much deeper than turquoise and more intense than sodalite or azurite. Pyrite, a commonly associated mineral, is often liberally sprinkled throughout lapis specimens, to create a striking combination of rich blue and brassy gold.

#### JADE: JADEITE AND NEPHRITE **ORIGIN: MYANMAR, CHINA**

Jade is a unique symbolic gemstone. Yet as early as 3000 B.C. Jade was known in China as 'yu', the 'royal gem'. Jadeite and nephrite are the only pure forms of Jade. Myanmar (Burma) - is the only source of Imperial Jadeite.

#### TIGER EYE. ORIGIN SOUTH AFRICA. INDIA

Tiger's Eye is a stone of protection that is also very stabilizing and grounding. All Tiger Eye stones represent strength and grounding energy in different degrees, depending on the color-golden yellow, deep red, and anything in-between. Tiger Eye stones are also believed to have mystical qualities. Different combinations of colors and dark stripes make the stones even more special.

#### LAPIS LAZULI

Royal blue Lapis Lazuli, the gem variety of lazurite and one of the most beautiful opaque gemstones, is a sodium and aluminum mineral of considerable complexity. Known as "sapphires" by the ancients, the stone occurs in only a few major deposits around the world. The most prized lapis is a dark, nearly blackish blue, much deeper than turquoise and more intense than sodalite or azurite. Pyrite, a commonly associated mineral, is often liberally sprinkled throughout lapis specimens, to create a striking combination of rich blue and brassy gold.