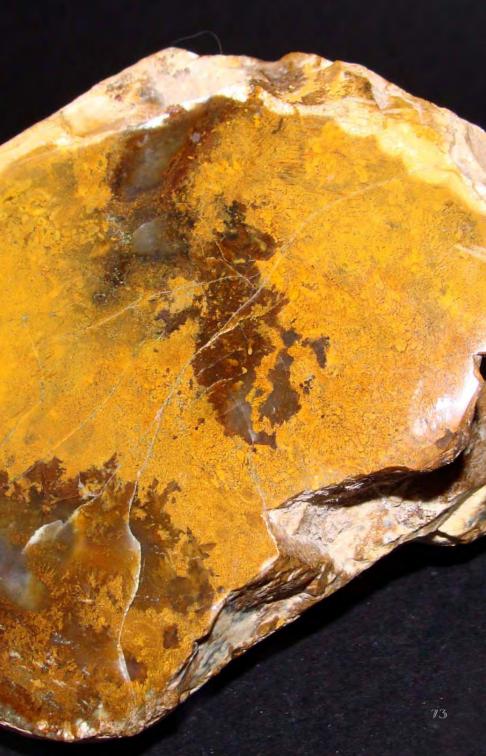

#### **RED JASPER ORIGIN: RUSSIA. URAL MOUNTAINS**

energy.

The unique artistry of Jasper is that of Nature itself - red rock canyons. Each stone is a masterpiece of the Creator. Red Jasper is red to terracotta brown, stone of physical strength and