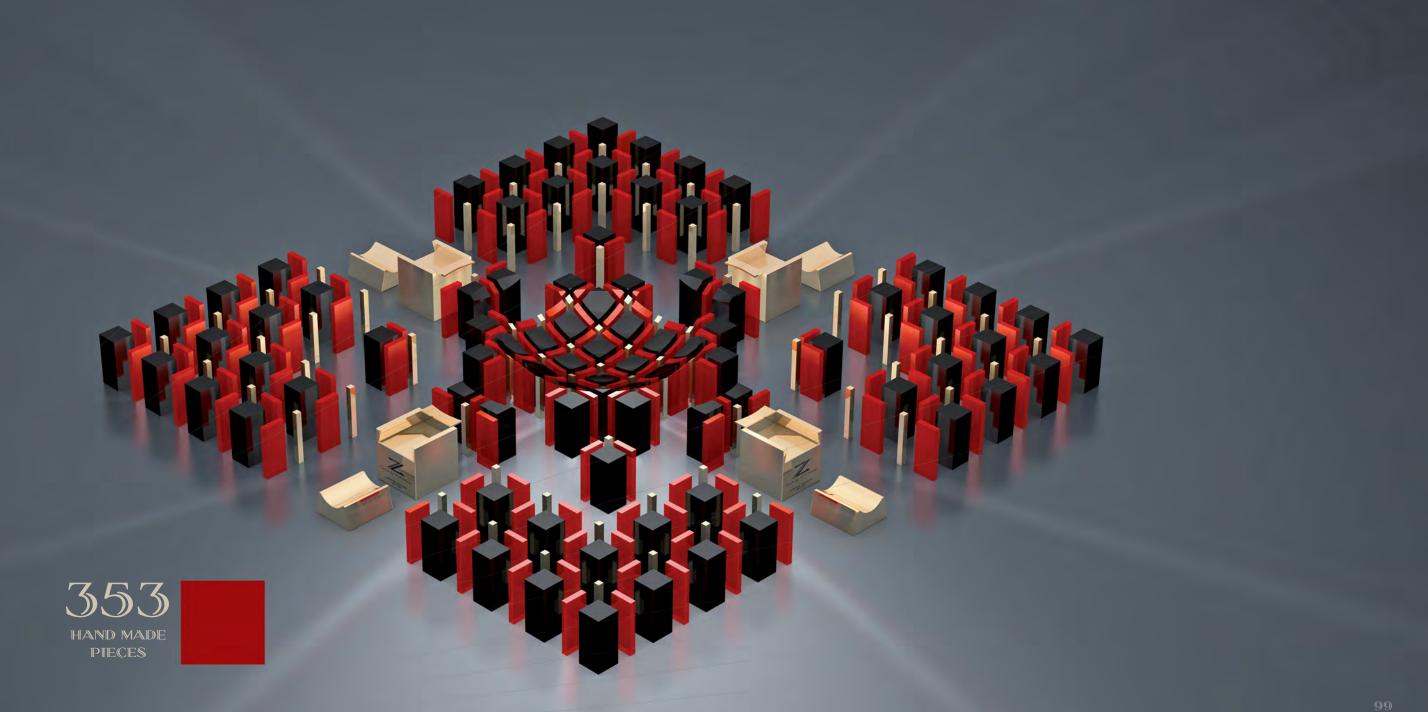

#### CIGAR AND CIGARETTE ASHTRAY QUARTET

353 Details Gemstone: Volcanic Glass Glass: Crystal Metal: Brass Size: 205x205x46 mm

QUARTET is a line of ashtrays with four beddings for cigars and four beddings for cigarettes

#### QUARTET is a line of ashtrays with four beddings for cigars and four beddings for cigarettes

#### QUARTET RED JASPER 152

QUARTET 152 is handmade accessory weighing 7 kg made of 152 pieces. These are 21 cubes made of noble stone with 40 crystals in between, 16 metal wedges, 4 beddings for cigarettes and 4 removable beddings for cigars each of which consists of 2 separate pieces held together with 4 strong magnets. Add 4 corner sandwiches intricately made of 9 elements to the above. 152 elements and almost the same hours of work!