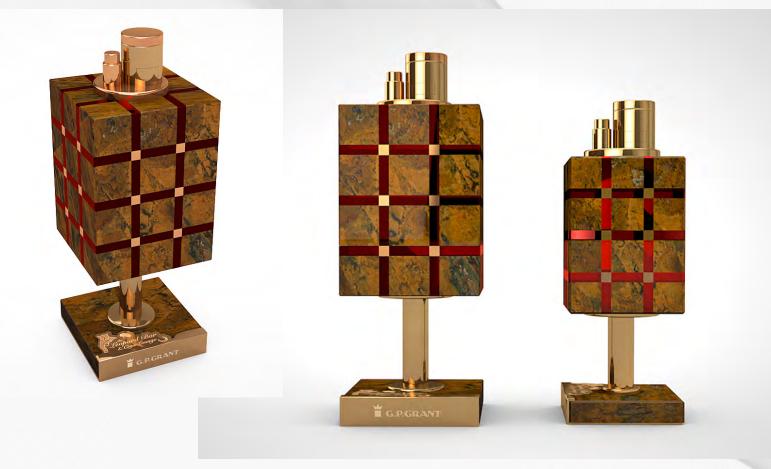

#### TRIPLE JET-TORCH FLAME TABLE LIGHTERS

72

#### LIGHTER

Triple Jet-Torch Flame Gemstone: Tiger Eye Glass: Crystal Metal: Brass

#### LIGHTER

Triple Jet-Torch Flame Gemstone: Volcanic Glass Glass: Crystal Metal: Brass