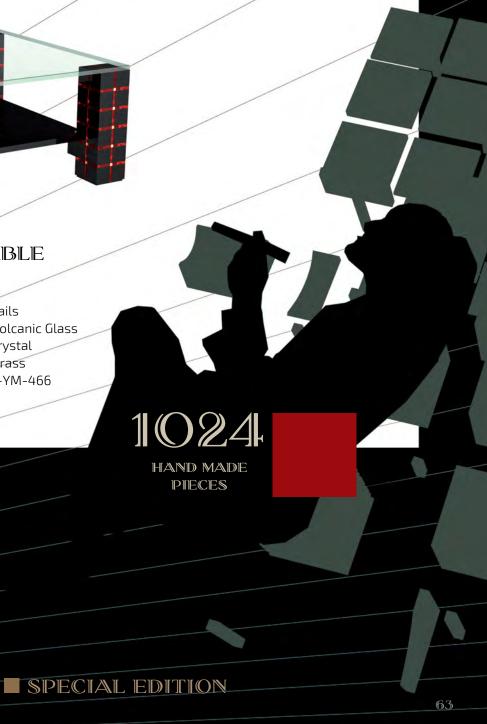

#### COFFIEE TABLE VERDE

1024 Details Støne: Verde Marble Glass: Crystal Metal: Brass CRT-VM-YM-1024

> COFFEE TABLE RED JASPER

> > 1024 Details Stone: Red Jasper Glass: Crystal Metal: Brass CRT-JR-YM-1024

COFFEE TABLE VOLCANO

> 466 Details Stone: Volcanic Glass Glass: Crystal Metal: Brass CRT-VG-YM-466