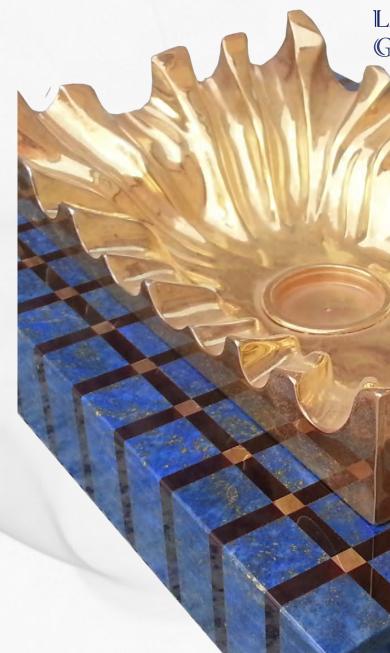

#### **ROYAL BLUE LAPIS LAZULI ORIGIN: AFGHANISTAN**

Royal blue Lapis Lazuli, the gem variety of lazurite and one of the most beautiful opaque gemstones, is a sodium and aluminum mineral of considerable complexity. Known as "sapphires" by the ancients, the stone occurs in only a few major deposits around the world. The most prized lapis is a dark, nearly blackish blue, much deeper than turquoise and more intense than sodalite or azurite. Pyrite, a commonly associated mineral, is often liberally sprinkled throughout lapis specimens, to create a striking combination of rich blue and brassy gold.

#### LAPIS LAZULI

Royal blue Lapis Lazuli, the gem variety of lazurite and one of the most beautiful opaque gemstones, is a sodium and aluminum mineral of considerable complexity. Known as "sapphires" by the ancients, the stone occurs in only a few major deposits around the world. The most prized lapis is a dark, nearly blackish blue, much deeper than turquoise and more intense than sodalite or azurite. Pyrite, a commonly associated mineral, is often liberally sprinkled throughout lapis specimens, to create a striking combination of rich blue and brassy gold.