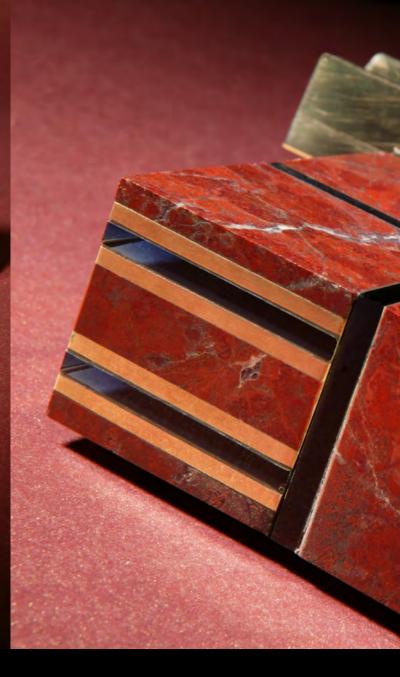

#### STONE ASHTRAYS

REMOVABLE BEDDING IS DESIGNED FOR ITS INSTALLATION IN ANY CONVENIENT PLACE FOR A SMOKER (BILLIARD TABLE, COFFEE TABLE, ETC.) Imagine there is a handmade ashtray with rare gemstones from faraway countries of the world on the desk in your office. This is an example of good taste, reason for fun and esthetic satisfaction.

Exclusive ashtrays are made of elite stones, color crystals and metal elements. All ashtray elements are handmade, the metal parts are made by skillful miller-gunsmith. Every element is milled, polished perfectly matching with the other one. And as a result we get cubes of precious stone with crystals in between, wedges made of precious metals, and intricate removable bedding for cigars, each consisting of two separate parts, held together with 4 powerful magnetic tablets.

Removable bedding is designed for its installation in any convenient place for a smoker (billiard table, coffee table, etc.). Add to this a stone bowl with a removable rim for emptying ashes. The cup is not fixed for easy emptying and cleaning the ashes. Ashtrays are handmade with 100-600 individually processed elements. Every product is numbered and unique by its type.