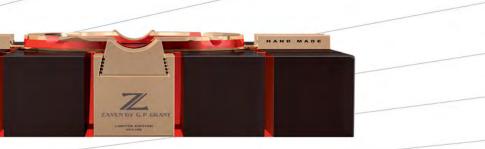

#### QUARTET VOLCÁNIC GLASS

Zaren hy B. D. Grant HATTED SOTTON

> 120 Details Gemstone: Volcanic Glass Glass: Crystal Metal: Brass Size: 205x205x46 mm

353 Details Gemstone: Volcanic Glass Glass: Crystal Metal: Brass Size: 205x205x46 mm

#### QUARTET VOLCANIC GLASS

#### SPECIAL EDITION

97