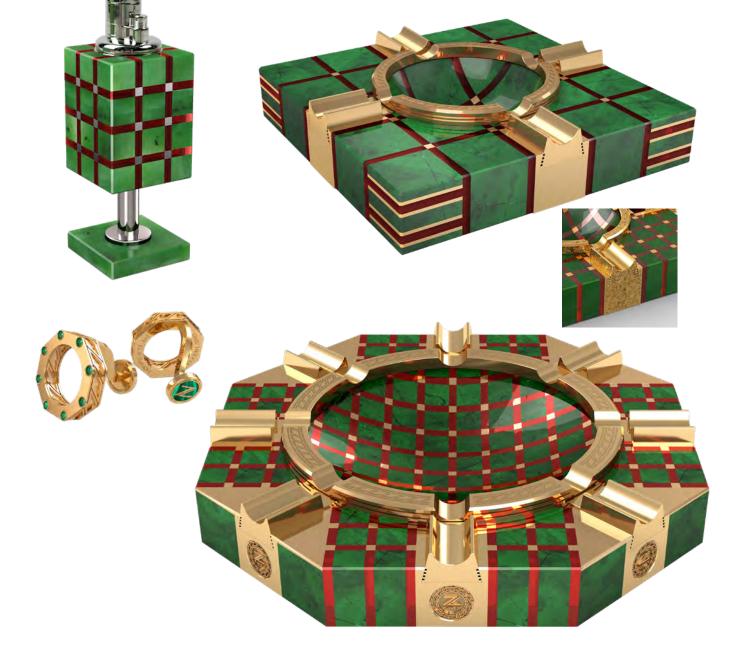

#### LAPIS LAZULI GOLD PLATED BRONZE

## OCTET LAPIS LAZULI GOLD OR PLATINUM

EMERALD & DIAMONDS

RUBIES & DIAMONDS

WHITE & COGNAC DIAMONDS

#### LAPIS LAZULI

Royal blue Lapis Lazuli, the gem variety of lazurite and one of the most beautiful opaque gemstones, is a sodium and aluminum mineral of considerable complexity. Known as "sapphires" by the ancients, the stone occurs in only a few major deposits around the world. The most prized lapis is a dark, nearly blackish blue, much deeper than turquoise and more intense than sodalite or azurite. Pyrite, a commonly associated mineral, is often liberally sprinkled throughout lapis specimens, to create a striking combination of rich blue and brassy gold.