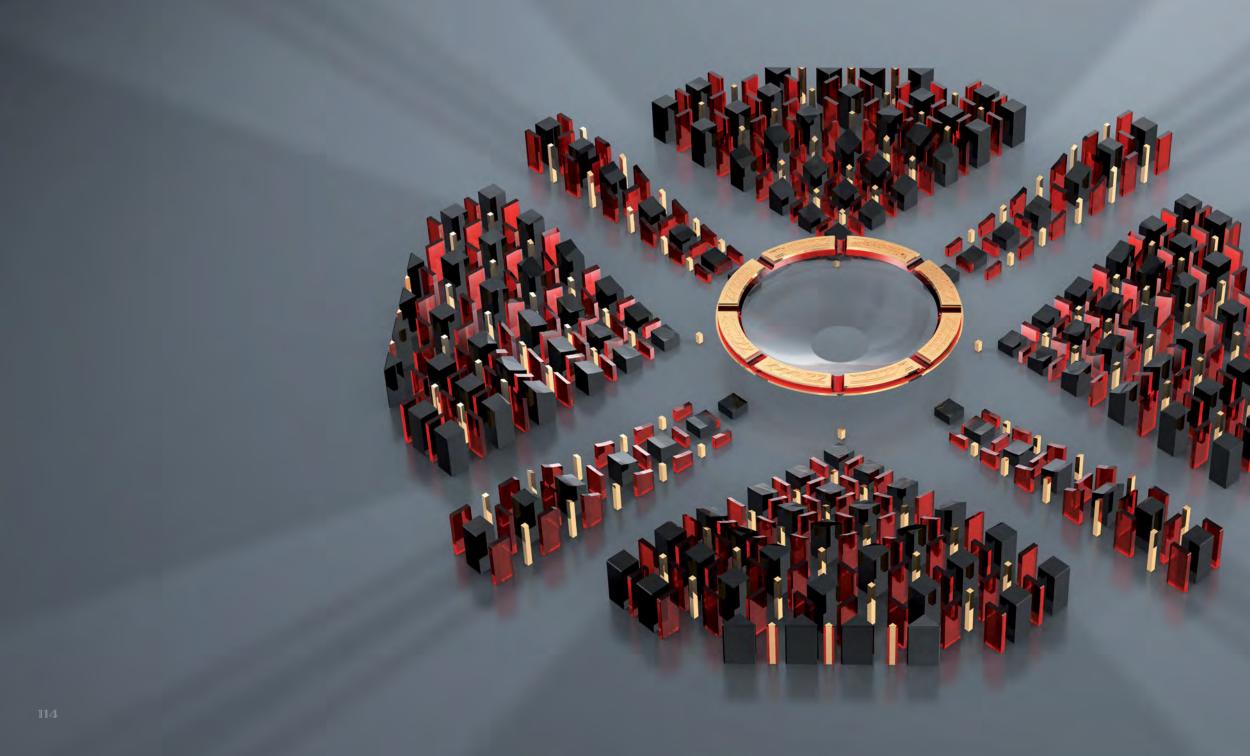

#### OCTET

OCTET 545. Unique ashtray with 8 carriages for cigarettes made of numerous stone cubes. Consists of 545 handmade parts.

#### VOLCANIC GLASS

CIGARETTE ASHTRAY OCTET 545

545 Details Gemstone: Volcanic Glass Glass: Crystal Metal: Brass Size: 289x289x46 mm 545 Details Gemstone: Red Jasper Glass: Crystal Metal: Brass Size: 289x289x46 mm