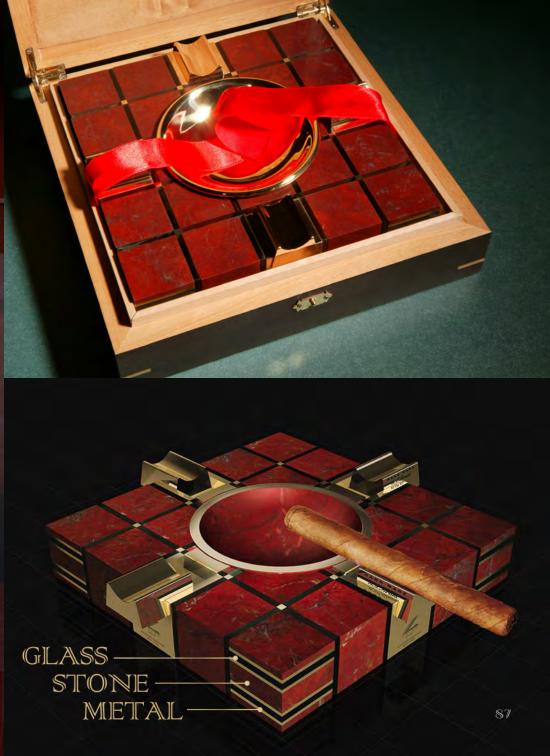

#### HANDMADE CIGAR AND CIGARETTE ASHTRAY OCTET 540

(B)

540 Details Stone: Lapis Lazuli Glass: Crystal Metal: Brass Size: 289x289x46 mm

SPECIAL EDITION

E

#### STONE ASHTRAYS

REMOVABLE BEDDING IS DESIGNED FOR ITS INSTALLATION IN ANY CONVENIENT PLACE FOR A SMOKER (BILLIARD TABLE, COFFEE TABLE, ETC.) Imagine there is a handmade ashtray with rare gemstones from faraway countries of the world on the desk in your office. This is an example of good taste, reason for fun and esthetic satisfaction.

Exclusive ashtrays are made of elite stones, color crystals and metal elements. All ashtray elements are handmade, the metal parts are made by skillful miller-gunsmith. Every element is milled, polished perfectly matching with the other one. And as a result we get cubes of precious stone with crystals in between, wedges made of precious metals, and intricate removable bedding for cigars, each consisting of two separate parts, held together with 4 powerful magnetic tablets.

Removable bedding is designed for its installation in any convenient place for a smoker (billiard table, coffee table, etc.). Add to this a stone bowl with a removable rim for emptying ashes. The cup is not fixed for easy emptying and cleaning the ashes. Ashtrays are handmade with 100-600 individually processed elements. Every product is numbered and unique by its type.