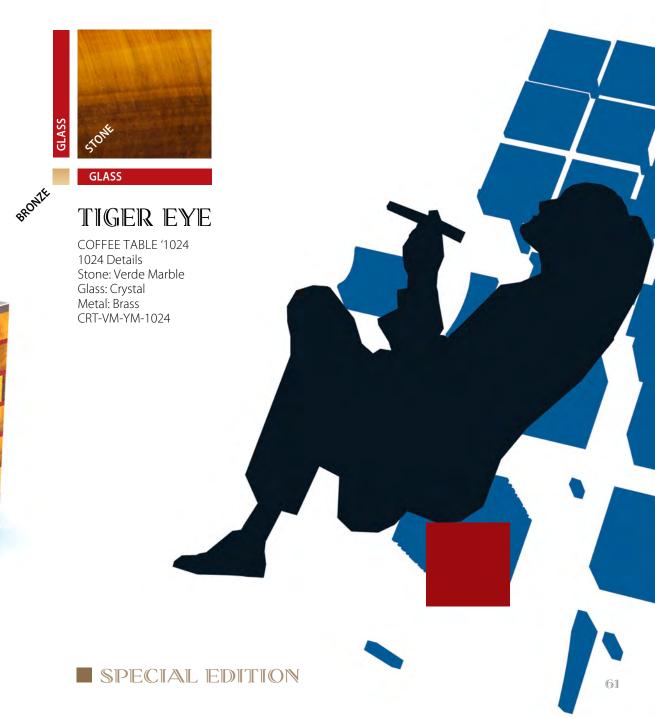

#### TIGER EYE. ORIGIN SOUTH AFRICA. INDIA

Tiger's Eye is a stone of protection that is also very stabilizing and grounding. All Tiger Eye stones represent strength and grounding energy in different degrees, depending on the color-golden yellow, deep red, and anything in-between. Tiger Eye stones are also believed to have mystical qualities. Different combinations of colors and dark stripes make the stones even more special.

#### COFFIEE TABLE VERDE

1024 Details Støne: Verde Marble Glass: Crystal Metal: Brass CRT-VM-YM-1024

> COFFEE TABLE RED JASPER

> > 1024 Details Stone: Red Jasper Glass: Crystal Metal: Brass CRT-JR-YM-1024