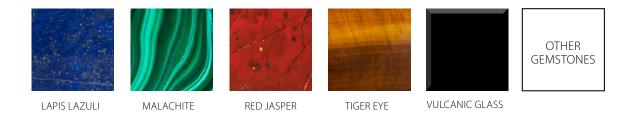

#### SPECIAL EDITION (SP)

- using noble metals
- vulcanic glass, agate, etc.), marble and crystals

#### **ROYAL BLUE LAPIS LAZULI ORIGIN: AFGHANISTAN**

Royal blue Lapis Lazuli, the gem variety of lazurite and one of the most beautiful opaque gemstones, is a sodium and aluminum mineral of considerable complexity. Known as "sapphires" by the ancients, the stone occurs in only a few major deposits around the world. The most prized lapis is a dark, nearly blackish blue, much deeper than turquoise and more intense than sodalite or azurite. Pyrite, a commonly associated mineral, is often liberally sprinkled throughout lapis specimens, to create a striking combination of rich blue and brassy gold.

#### MALACHITE **ORIGIN: RUSSIA, URAL MOUNTAINS**

Malachite has been used as a gemstone for thousands of years and is still popular today. Today it is most often use for jewellery.

#### **RED JASPER ORIGIN: RUSSIA. URAL MOUNTAINS**

energy.

#### TIGER EYE. ORIGIN SOUTH AFRICA. INDIA

Tiger's Eye is a stone of protection that is also very stabilizing and grounding. All Tiger Eye stones represent strength and grounding energy in different degrees, depending on the color-golden yellow, deep red, and anything in-between. Tiger Eye stones are also believed to have mystical qualities. Different combinations of colors and dark stripes make the stones even more special.

#### VOLCANIC GLASS / OBSIDIAN **ORIGIN: ARMENIA**

Obsidian is naturally occurring volcanic glass. It is formed when felsic lava extruded from a volcano cools without crystal growth. Obsidian has been known since prehistoric times.