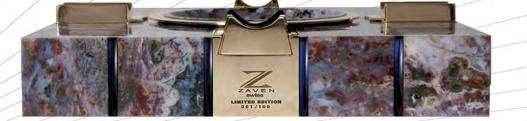

ADE PIECES

157 [

152 Details Gemstone: Volcanic Glass Glass: Crystal Metal: Brass Size: 205x205x46 mm

/100



#### QUARTET VOLCANIC GLASS



#### QUARTET RED JASPER 152



QUARTET 152 is handmade accessory weighing 7 kg made of 152 pieces. These are 21 cubes made of noble stone with 40 crystals in between, 16 metal wedges, 4 beddings for cigarettes and 4 removable beddings for cigars each of which consists of 2 separate pieces held together with 4 strong magnets. Add 4 corner sandwiches intricately made of 9 elements to the above. 152 elements and almost the same hours of work!





103



#### QUARTET RED JASPER



152

HAND MADE PIECES

#### SPECIAL EDITION

#### SPECIAL EDITION



OUARTET

#### QUARTET AGAT

120 Details Gemstone: Agat Glass: Crystal Metal: Brass Size: 205x205x46 mm



152 Details



ASHTRAYS CIGARETTE  $\otimes$ CIGAR

152

HAND MADE

PIECES

#### QUARTET YELLOW JASPER

Gemstone: Red Jasper Glass: Crystal Metal: Brass Size: 205x205x46 mm



107



SPECIAL EDITION

#### QUARTET VERDE

152 Details Gemstone: Verde Marble Glass: Crystal Metal: Brass Size: 205x205x46 mm









SPECIAL EDITION

#### OCTET

OCTET 545. Unique ashtray with 8 carriages for cigarettes made of numerous stone cubes. Consists of 545 handmade parts.

#### VOLCANIC GLASS

CIGARETTE ASHTRAY OCTET 545

545 Details Gemstone: Volcanic Glass Glass: Crystal Metal: Brass Size: 289x289x46 mm 545 Details Gemstone: Red Jasper Glass: Crystal Metal: Brass Size: 289x289x46 mm



#### OCTET RED JASPER

#### SPECIAL EDITION

ASHTRAYS

ĿГ

CIGARI





191 Details Gemstone: Volcanic Glass Glass: Cr