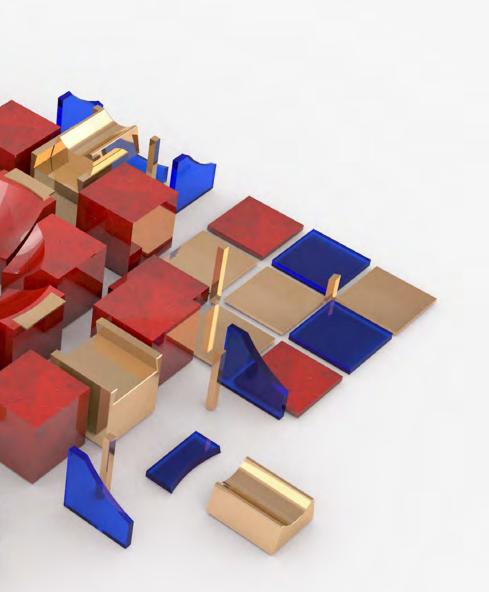

#### STONE ASHTRAYS

REMOVABLE BEDDING IS DESIGNED FOR ITS INSTALLATION IN ANY CONVENIENT PLACE FOR A SMOKER (BILLIARD TABLE, COFFEE TABLE, ETC.) Imagine there is a handmade ashtray with rare gemstones from faraway countries of the world on the desk in your office. This is an example of good taste, reason for fun and esthetic satisfaction.

Exclusive ashtrays are made of elite stones, color crystals and metal elements. All ashtray elements are handmade, the metal parts are made by skillful miller-gunsmith. Every element is milled, polished perfectly matching with the other one. And as a result we get cubes of precious stone with crystals in between, wedges made of precious metals, and intricate removable bedding for cigars, each consisting of two separate parts, held together with 4 powerful magnetic tablets.

Removable bedding is designed for its installation in any convenient place for a smoker (billiard table, coffee table, etc.). Add to this a stone bowl with a removable rim for emptying ashes. The cup is not fixed for easy emptying and cleaning the ashes. Ashtrays are handmade with 100-600 individually processed elements. Every product is numbered and unique by its type.

This is a shot description of one of the products of stone line from G.P. Grant.

All ashtrays are available in Special Edition with different gemstones and noble metals as well as in Personal Edition by order.