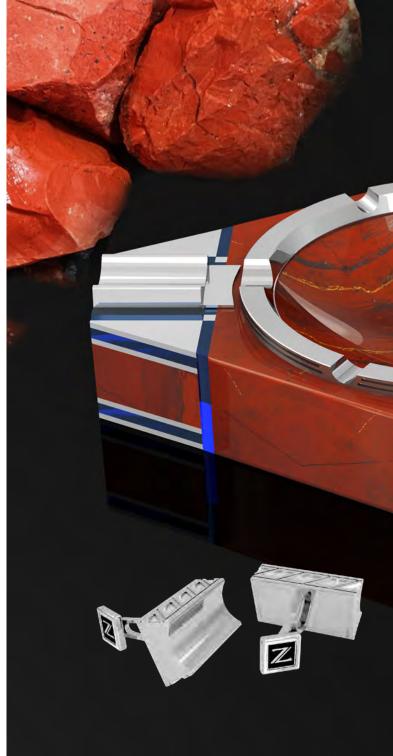

#### STONE ASHTRAYS

REMOVABLE BEDDING IS DESIGNED FOR ITS INSTALLATION IN ANY CONVENIENT PLACE FOR A SMOKER (BILLIARD TABLE, COFFEE TABLE, ETC.) Imagine there is a handmade ashtray with rare gemstones from faraway countries of the world on the desk in your office. This is an example of good taste, reason for fun and esthetic satisfaction.

Exclusive ashtrays are made of elite stones, color crystals and metal elements. All ashtray elements are handmade, the metal parts are made by skillful miller-gunsmith. Every element is milled, polished perfectly matching with the other one. And as a result we get cubes of precious stone with crystals in between, wedges made of precious metals, and intricate removable bedding for cigars, each consisting of two separate parts, held together with 4 powerful magnetic tablets.

Removable bedding is designed for its installation in any convenient place for a smoker (billiard table, coffee table, etc.). Add to this a stone bowl with a removable rim for emptying ashes. The cup is not fixed for easy emptying and cleaning the ashes. Ashtrays are handmade with 100-600 individually processed elements. Every product is numbered and unique by its type.

This is a shot description of one of the products of stone line from G.P. Grant.

All ashtrays are available in Special Edition with different gemstones and noble metals as well as in Personal Edition by order.