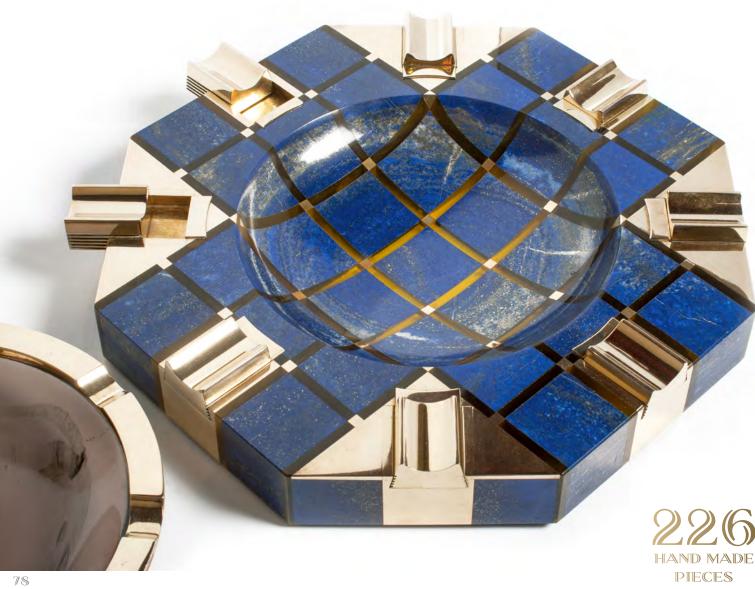

#### CIGAR AND CIGARETTE ASHTRAY OCTET 226

226 Details Gemstone: Lapis Lazuli Glass: Crystal Metal: Brass Size: 289x289x46 mm

#### **ROYAL BLUE LAPIS LAZULI ORIGIN: AFGHANISTAN**

Royal blue Lapis Lazuli, the gem variety of lazurite and one of the most beautiful opaque gemstones, is a sodium and aluminum mineral of considerable complexity. Known as "sapphires" by the ancients, the stone occurs in only a few major deposits around the world. The most prized lapis is a dark, nearly blackish blue, much deeper than turquoise and more intense than sodalite or azurite. Pyrite, a commonly associated mineral, is often liberally sprinkled throughout lapis specimens, to create a striking combination of rich blue and brassy gold.

#### LAPIS LAZULI

Royal blue Lapis Lazuli, the gem variety of lazurite and one of the most beautiful opaque gemstones, is a sodium and aluminum mineral of considerable complexity. Known as "sapphires" by the ancients, the stone occurs in only a few major deposits around the world. The most prized lapis is a dark, nearly blackish blue, much deeper than turquoise and more intense than sodalite or azurite. Pyrite, a commonly associated mineral, is often liberally sprinkled throughout lapis specimens, to create a striking combination of rich blue and brassy gold.