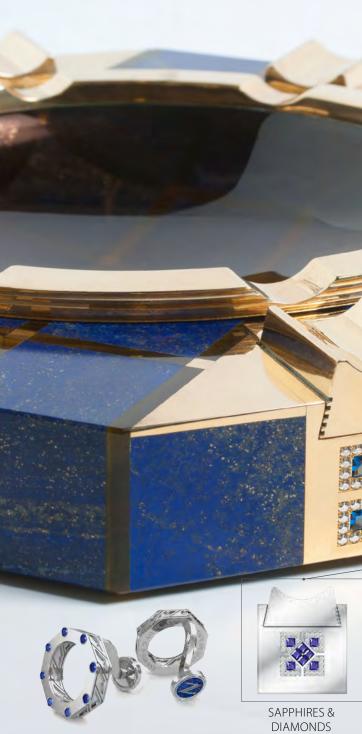

#### CIGAR AND CIGARETTE ASHTRAY OCTET 226

226 Details Gemstone: Lapis Lazuli Glass: Crystal Metal: Brass Size: 289x289x46 mm

#### **ROYAL BLUE LAPIS LAZULI ORIGIN: AFGHANISTAN**

Royal blue Lapis Lazuli, the gem variety of lazurite and one of the most beautiful opaque gemstones, is a sodium and aluminum mineral of considerable complexity. Known as "sapphires" by the ancients, the stone occurs in only a few major deposits around the world. The most prized lapis is a dark, nearly blackish blue, much deeper than turquoise and more intense than sodalite or azurite. Pyrite, a commonly associated mineral, is often liberally sprinkled throughout lapis specimens, to create a striking combination of rich blue and brassy gold.

#### LAPIS LAZULI

Royal blue Lapis Lazuli, the gem variety of lazurite and one of the most beautiful opaque gemstones, is a sodium and aluminum mineral of considerable complexity. Known as "sapphires" by the ancients, the stone occurs in only a few major deposits around the world. The most prized lapis is a dark, nearly blackish blue, much deeper than turquoise and more intense than sodalite or azurite. Pyrite, a commonly associated mineral, is often liberally sprinkled throughout lapis specimens, to create a striking combination of rich blue and brassy gold.