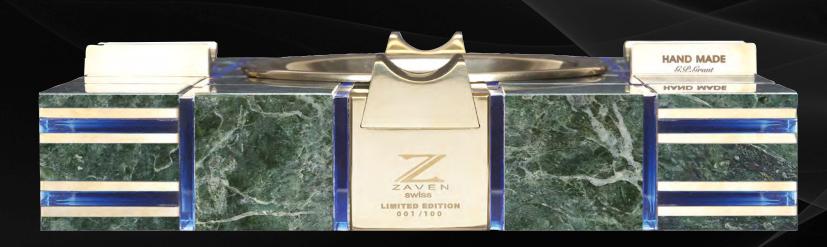

#### QUARTET RED JASPER

152 Details Gemstone: Red Jasper Glass: Crystal Metal: Brass Size: 205x205x46 mm

> 152 HAND MADE PIECES

157 [

152 Details Gemstone: Volcanic Glass Glass: Crystal Metal: Brass Size: 205x205x46 mm

#### QUARTET VOLCANIC GLASS